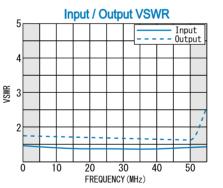

## ANALOG PHASE SHIFTER

| <ul> <li>Frequency Range : 5MHz ~ 50MHz</li> <li>Insertion Loss : 0dB (typ.)</li> <li>Phase Shift Range : 0 ~ 360°</li> <li>19inch Rack Size Mounting</li> <li>RoHS Compliance</li> </ul>                                                                                        |
|----------------------------------------------------------------------------------------------------------------------------------------------------------------------------------------------------------------------------------------------------------------------------------|
| SPECIFICATIONS                                                                                                                                                                                                                                                                   |
| Frequency Range: $5MHz - 50MHz$ Frequency Flatness: $\pm 1.5dB$ (max.)Phase Shift Range: $0 \sim 360^{\circ}$ (min.)Phase Stability: $3^{\circ}$ (Peak max)Fix Temp.Phase Control Voltage ;Internal: Front Panel Volume;External: $0 \sim +12V / 1k \Omega$ : DC - 100kHz (min.) |
| Phase Control Linearity : 15% (typ.)<br>Insertion Loss : 0dB (typ.)                                                                                                                                                                                                              |
| Maximum RF Input Power : +10dBm (max.)                                                                                                                                                                                                                                           |
| Impedance $: 50 \Omega$                                                                                                                                                                                                                                                          |
| In / Out VSWR: 2.0:1 (typ.)Input I.C.P.: +17dBm (typ.)Operating Temperature: 0°C to + 40°CStorage Temperature: -20°C to + 80°CConnectors (Standard): BNC-FEMALEConnectors (Option): SMA-FEMALE                                                                                   |
| Other Function : In/Out Monitor -20dB                                                                                                                                                                                                                                            |
| AC Supply Input<br>AC Supply Input<br>: Over Phase LED<br>: AC100V 50/60Hz<br>: 2A (max.)                                                                                                                                                                                        |
| Weight (SMA Connector) : 12kg (typ.)                                                                                                                                                                                                                                             |
| HOW TO ORDER                                                                                                                                                                                                                                                                     |
|                                                                                                                                                                                                                                                                                  |
| R&K-PS-C-0B N = N - FEMALE                                                                                                                                                                                                                                                       |
| 0 = Standard                                                                                                                                                                                                                                                                     |
|                                                                                                                                                                                                                                                                                  |

## TYPICAL PERFORMANCE (Temp @+25°C)