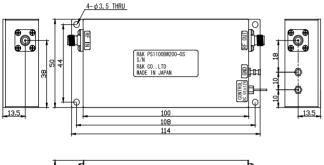

### R&K-PS1100BW200-0S

**OUTLINE DRAWING** 

℅IN MILLIMETERS

|                                             | 1000MHz~1200MHz<br>8dB (max.) |
|---------------------------------------------|-------------------------------|
| Phase Control Voltage:<br>Phase Shift Range | $0 \sim +12V$                 |
| RoHS Compliance                             |                               |