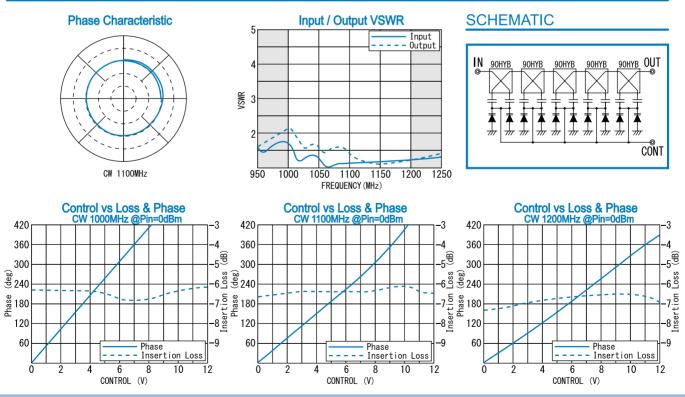

#### SPECIFICATIONS

Frequency Range : 1000 - 1200MHz Phase Shift Range : 0 ~ 360° (min.) : 2° (Peak max)Fix Temp. Phase Stability Phase Control Voltage  $: 0 \sim +12V / 1k\Omega$ : DC - 100kHz (min.) Phase Control Linearity : 15% (typ.) Insertion Loss : 8dB (max.) Maximum RF Input Power : +15dBm (max.) Impedance : 50 Ω In / Out VSWR : 2.0:1 (typ.) Input I.C.P. : +17dBm (typ.) **Operating Temperature** : -20°C to +60°C Storage Temperature : -20°C to +80°C Connectors (Standard) : SMA-FEMALE Connectors (Option) : N-FEMALE Weight (SMA Connector) : 190g (typ.)

#### TYPICAL PERFORMANCE (Temp @+25°C)

7 -

R&K reserves the right to make changes in the specifications of or discontinue products at any time without notice. R&K products shall not be used for or in connection with equipment that requires an extremely high level of reliability and safety such as aerospace uses or medical life support equipment. Further, R&K cannot export products to any country for use in military or defense applications.