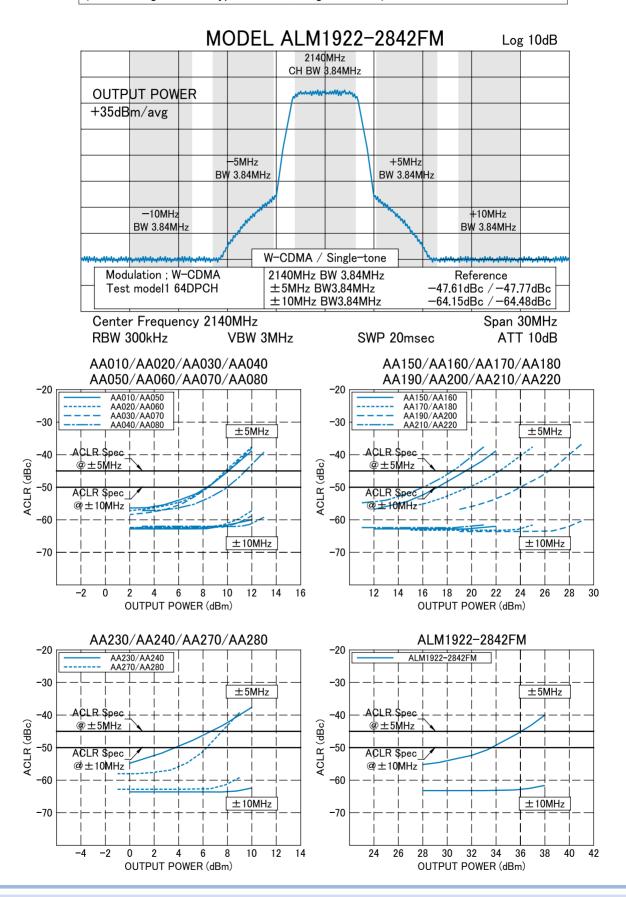

## TYPICAL DATAs of "W-CDMA" SIGNAL

Test Datas Measured with "W-CDMA" signal, by using various Power Amplifier Models. (the following datas are typical values, not guaranteed.)

R&K reserves the right to make changes in the specifications of or discontinue products at any time without notice. R&K products shall not be used for or in connection with equipment that requires an extremely high level of reliability and safety such as aerospace uses or medical life support equipment. Further, R&K cannot export products to any country for use in military or defense applications.

### **R&K Company Limited**