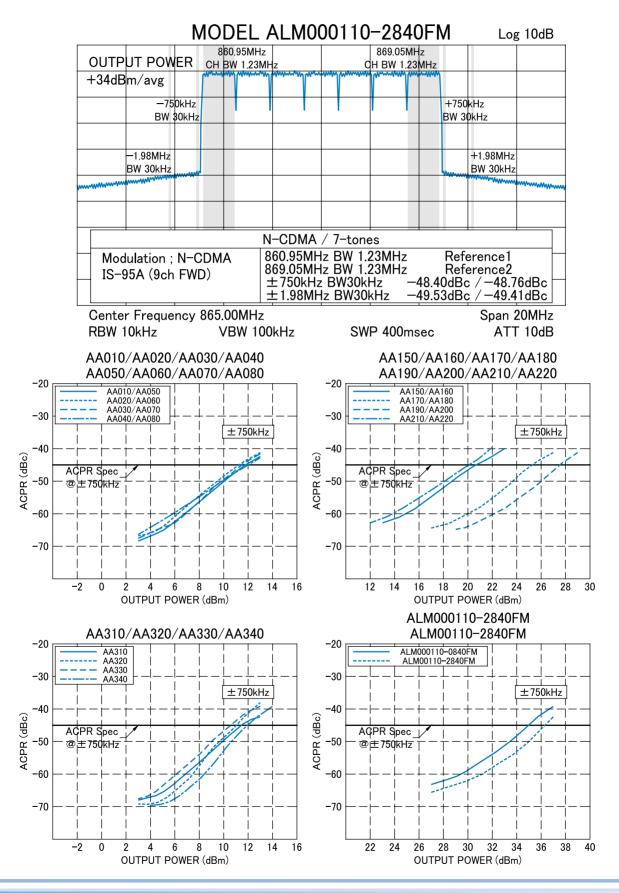

# TYPICAL DATAs of "N-CDMA" SIGNAL RESERVED

Test Datas Measured with "N-CDMA" signal, by using various Power Amplifier Models. (the following datas are typical values, not guaranteed.)

R&K reserves the right to make changes in the specifications of or discontinue products at any time without notice. R&K products shall not be used for or in connection with equipment that requires an extremely high level of reliability and safety such as aerospace uses or medical life support equipment Further, R&K cannot export products to any country for use in military or defense applications

# TYPICAL DATAs of "N-CDMA" SIGNAL RESERVED

Test Datas Measured with "N-CDMA" signal, by using various Power Amplifier Models. (the following datas are typical values, not guaranteed.)

R&K reserves the right to make changes in the specifications of or discontinue products at any time without notice. R&K products shall not be used for or in connection with equipment that requires an extremely high level of reliability and safety such as aerospace uses or medical life support equipment. Further, R&K cannot export products to any country for use in military or defe