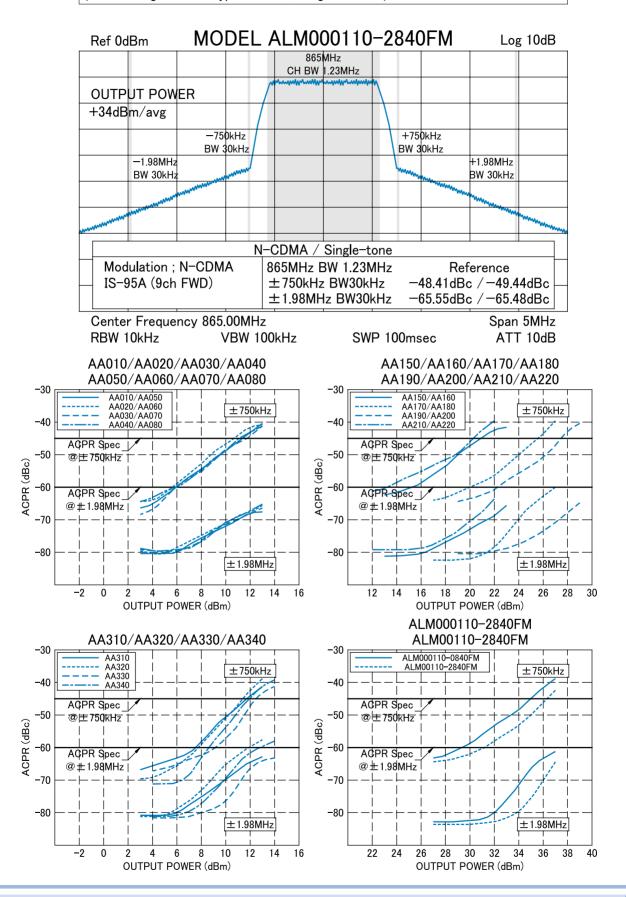

# TYPICAL DATAs of "N-CDMA" SIGNAL RESERVED

Test Datas Measured with "N-CDMA" signal, by using various Power Amplifier Models. (the following datas are typical values, not guaranteed.)

R&K reserves the right to make changes in the specifications of or discontinue products at any time without notice. R&K products shall not be used for or in connection with equipment that requires an extremely high level of reliability and safety such as aerospace uses or medical life support equipment Further, R&K cannot export products to any country for use in military or defense applications

# TYPICAL DATAs of "N-CDMA" SIGNAL RESERVED

Test Datas Measured with "N-CDMA" signal, by using various Power Amplifier Models. (the following datas are typical values, not guaranteed.)

R&K reserves the right to make changes in the specifications of or discontinue products at any time without notice. R&K products shall not be used for or in connection with equipment that requires an extremely high level of reliability and safety such as aerospace uses or medical life support equipment. Further, R&K cannot export products to any country for use in military or defe