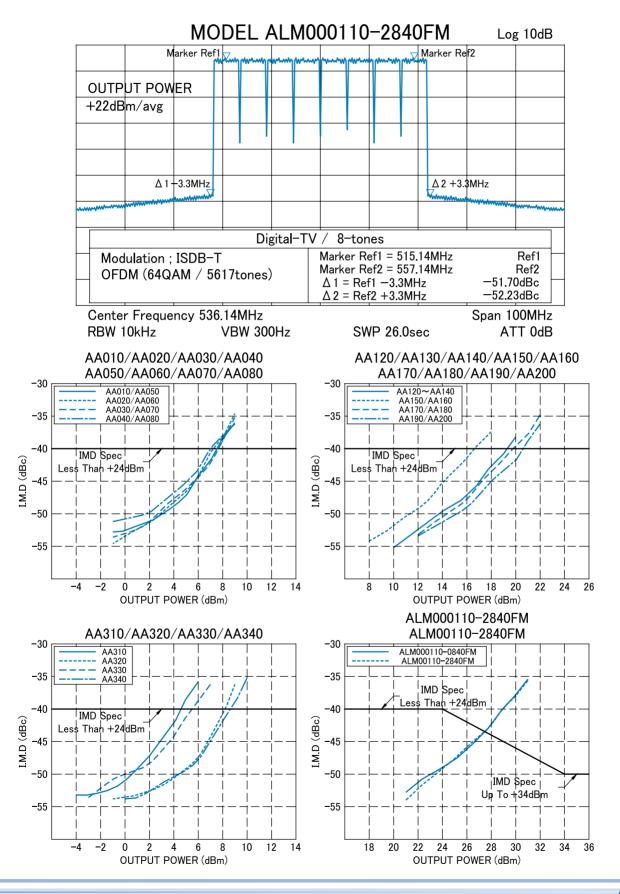

## TYPICAL DATAs of "D-TV" SIGNAL

Test Datas Measured with "D-TV" signal, by using various Power Amplifier Models. (the following datas are typical values, not guaranteed.)

R&K reserves the right to make changes in the specifications of or discontinue products at any time without notice. R&K products shall not be used for or in connection with equipment that requires an extremely high level of reliability and safety such as aerospace uses or medical life support equipment. Further, R&K cannot export products to any country for use in military or defense applications.