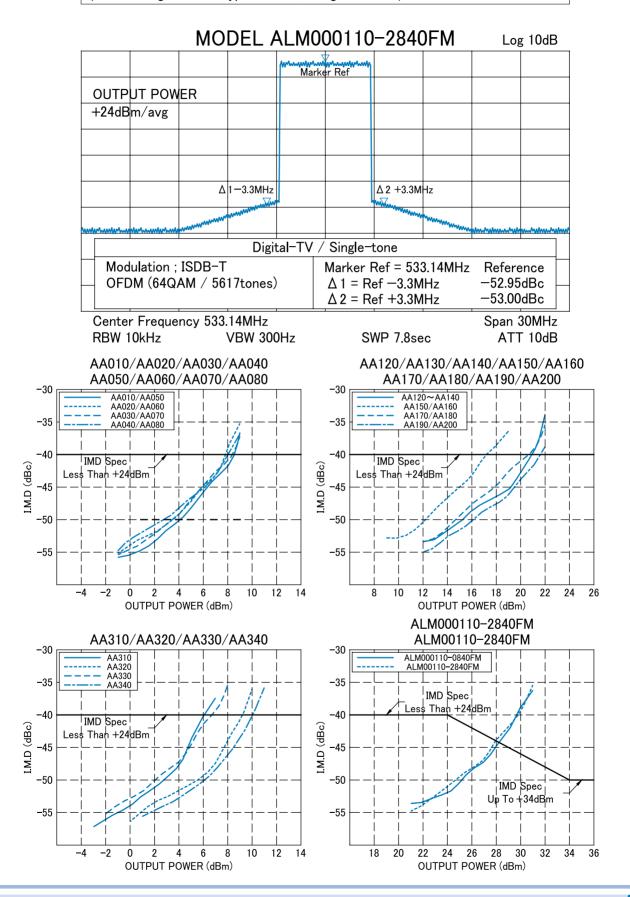

## TYPICAL DATAs of "D-TV" SIGNAL

Test Datas Measured with "D-TV" signal, by using various Power Amplifier Models. (the following datas are typical values, not guaranteed.)

R&K reserves the right to make changes in the specifications of or discontinue products at any time without notice. R&K products shall not be used for or in connection with equipment that requires an extremely high level of reliability and safety such as aerospace uses or medical life support equipment. Further, R&K cannot export products to any country for use in military or defense applications.