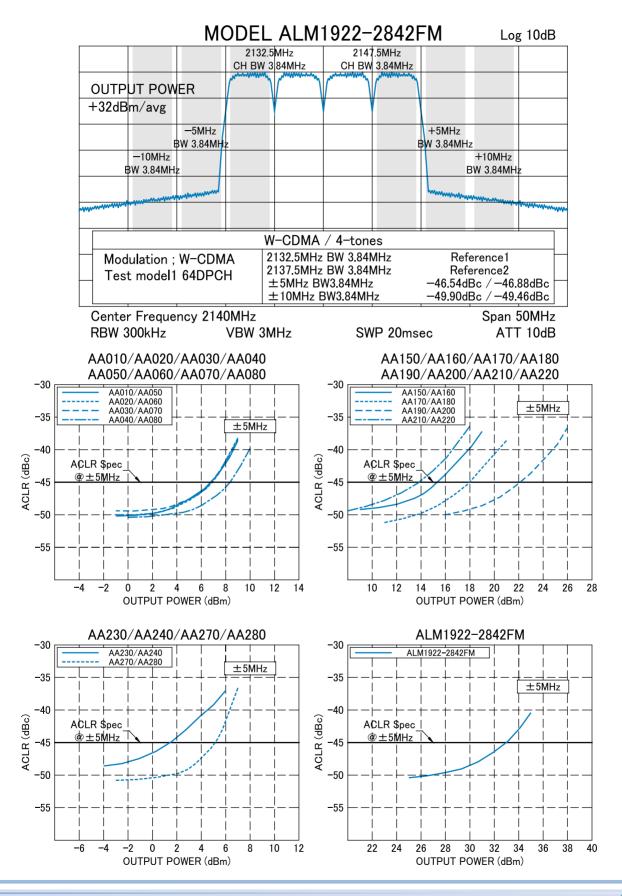

## TYPICAL DATAs of "W-CDMA" SIGNAL

Test Datas Measured with "W-CDMA" signal, by using various Power Amplifier Models. (the following datas are typical values, not guaranteed.)

R&K reserves the right to make changes in the specifications of or discontinue products at any time without notice. R&K products shall not be used for or in connection with equipment that requires an extremely high level of reliability and safety such as aerospace uses or medical life support equipment. Further, R&K cannot export products to any country for use in military or defense applications.

#### **R&K Company Limited**