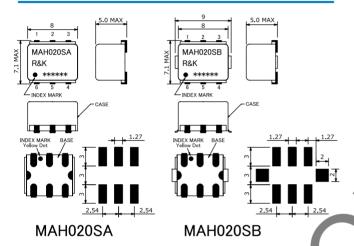

#### **OUTLINE DRAWING**

**XIN MILLIMETERS** 

■ Frequency : DC-800MHz
■ High LO Drive Level : +15dBm

■ Small & Low Cost / Surface Mount

■ RoHS Compliance

### HOW TO ORDER

Model Name R&K-MAH020SA-BLK

BLK=Antistatic bag
TR1=Tape & Reel Package

SA=Case Type of <u>SA</u> SB=Case Type of <u>SB</u>