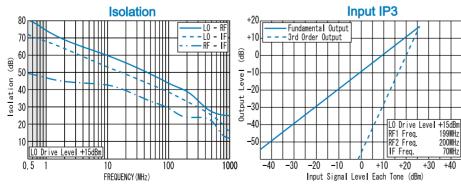

#### Isolation (min.)

|         | 1 - 10MHz | 10 - 200MHz | 200 - 800MHz |
|---------|-----------|-------------|--------------|
| LO - RF | 45dB      | 25dB        | 20dB         |
| LO - IF | 35dB      | 25dB        | 15dB         |
| RF - IF | 30dB      | 20dB        | 10dB         |

Input IP3 @Center Band : +26
Input 1dB Comp. Point : +10
Impedance (All Ports) : 50 Ω
Maximum RF Input Power : 200r
Maximum Peak IF Current : 50 m

Operating Temperature
Storage Temperature
Max.Reflow Soldering Temp.
Reflow Soldering Repeatability
Weight (Standard)

: +26dBm (typ.) : +10dBm (typ.)

: 200mW 50mA : -40°C to + 85°C : -40°C to +100°C

: 260°C,10sec. y : 3 times : 0.47g (typ.)