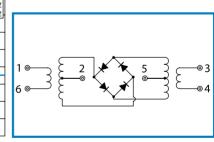

## TYPICAL PERFORMANCE (Temp @+25°C)

**SCHEMATIC** 

| Function | Pin No. | Function | Pin No. |
|----------|---------|----------|---------|
| LO+      | 1       | LO-      | 6       |
| RF+      | 4       | RF-      | 3       |
| I F+     | 2       | I F-     | 5       |