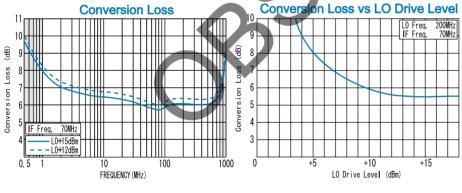

### **SPECIFICATIONS**

Frequency Range [LO&RF] : 1-800MHz

[IF] : DC-500MHz

Conversion Loss (LO Drive Level +15dBm)

|      |           | (           |              |
|------|-----------|-------------|--------------|
|      | 1 - 10MHz | 10 - 200MHz | 200 - 800MHz |
| Тур. | 7.0dB     | 6.0dB       | 6.5dB        |
| Max. | 9.5dB     | 8.0dB       | 8.5dB        |

## TYPICAL PERFORMANCE (Temp @+25°C)

**SCHEMATIC** 

| Function | Pin No. | Function | Pin No. |
|----------|---------|----------|---------|
| LO+      | 1       | LO-      | 6       |
| RF+      | 4       | RF-      | 3       |
| I F+     | 2       | I F-     | 5       |