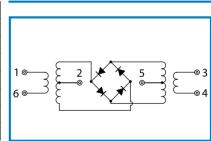

**SCHEMATIC** 

### TYPICAL PERFORMANCE (Temp @+25°C

| Function | Pin No. | Function | Pin No. |
|----------|---------|----------|---------|
| LO+      | 1       | LO-      | 6       |
| RF+      | 4       | RF-      | 3       |
| I F+     | 2       | I F-     | 5       |