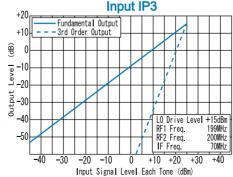

Input IP3 @Center Band : +25dBm (typ.) Input 1dB Comp. Point +10dBm (typ.)

Impedance (All Ports) : 50 Ω Maximum RF Input Power : 200mW Maximum Peak IF Current : 50mA

**Operating Temperature**  $-40^{\circ}$ C to  $+85^{\circ}$ C Storage Temperature -40°C to +100°C Max.Reflow Soldering Temp. : 260°C,10sec. Reflow Soldering Repeatability : 3 times Weight (Standard) : 0.47g (typ.)