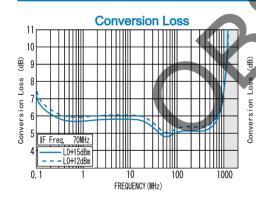

### TYPICAL PERFORMANCE (Temp @+25°C

| Function | Pin No. | Function | Pin No. |
|----------|---------|----------|---------|
| LO+      | 1       | LO-      | 6       |
| RF+      | 4       | RF-      | 3       |
| I F+     | 2       | I F-     | 5       |

#### **SPECIFICATIONS**

Frequency Range [LO&RF] : 0.1-1000MHz

: DC-1000MHz [IF]

(LO Drive Level +15dBm)

| •    |            |            | ,             |
|------|------------|------------|---------------|
|      | 0.1 - 2MHz | 2 - 500MHz | 500 - 1000MHz |
| Typ. | 6.0dB      | 5.5dB      | 7.0dB         |
| Max. | 8.5dB      | 7.5dB      | 9.0dB         |