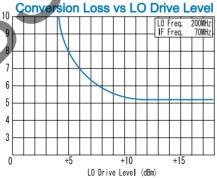

### TYPICAL PERFORMANCE (Temp @+25°C

| Function | Pin No. | Function | Pin No. |
|----------|---------|----------|---------|
| LO+      | 1       | LO-      | 6       |
| RF+      | 4       | RF-      | 3       |
| I F+     | 2       | I F-     | 5       |