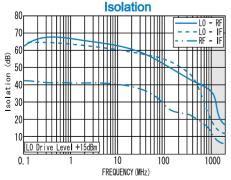

#### Isolation (min.)

|         | 0.1 - 2MHz | 2 - 500MHz | 500 - 1000MHz |
|---------|------------|------------|---------------|
| LO - RF | 45dB       | 25dB       | 25dB          |
| LO - IF | 45dB       | 25dB       | 15dB          |
| RF - IF | 30dB       | 15dB       | 7dB           |