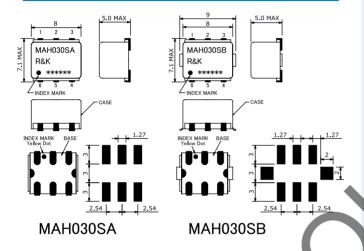

#### **OUTLINE DRAWING**

**XIN MILLIMETERS** 

: DC-1000MHz

Frequency High LO Drive Level : +15dBm

Small & Low Cost / Surface Mount

■ RoHS Compliance