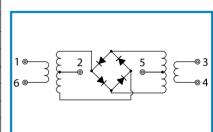

**SCHEMATIC** 

#### Isolation 70 60 <sup>⊕</sup>50 100 40 30 30 30 20 10 Ō 2500 500 1000 1500 FREQUENCY (MHz

| Function | Pin No. | Function | Pin No. |
|----------|---------|----------|---------|
| LO+      | 1       | LO-      | 6       |
| RF+      | 4       | RF-      | 3       |
| I F+     | 2       | I F-     | 5       |