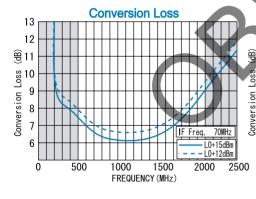

### TYPICAL PERFORMANCE (Temp @+25°C

#### **SPECIFICATIONS**

Frequency Range [LO&RF] : 500-2000MHz

: DC-1000MHz [IF]

(LO Drive Level +15dBm)

|      | •             |                | •              |
|------|---------------|----------------|----------------|
|      | 500 - 1000MHz | 1000 - 1600MHz | 1600 - 2000MHz |
| Typ. | 7.0dB         | 6.5dB          | 8.5dB          |
| Max. | 9.5dB         | 8.5dB          | 10.5dB         |
|      |               |                |                |