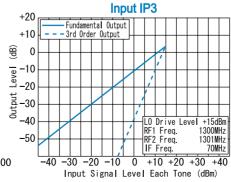

Input IP3 @Center Band : +13dBm (typ.) Input 1dB Comp. Point + 5dBm (typ.) Impedance (All Ports) : 50 Ω

Maximum RF Input Power : 200mW Maximum Peak IF Current : 50mA

**Operating Temperature**  $-40^{\circ}$ C to  $+85^{\circ}$ C Storage Temperature -40°C to +100°C Max.Reflow Soldering Temp. : 260°C,10sec. Reflow Soldering Repeatability : 3 times Weight (Standard) : 0.42g (typ.)

### TYPICAL PERFORMANCE (Temp @+25°C