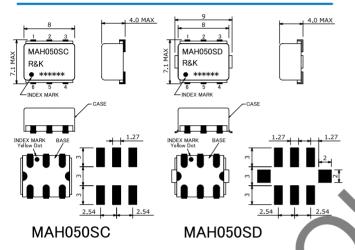

#### **OUTLINE DRAWING**

#### **XIN MILLIMETERS**

Frequency High LO Drive Level : DC-2000MHz

: +15dBm

Small & Low Cost / Surface Mount

■ RoHS Compliance

#### **HOW TO ORDER**

Model Name R&K-MAH050SC-BLK

BLK=Antistatic bag TR1=Tape & Reel Package

SC=Case Type of SC SD=Case Type of <u>SD</u>