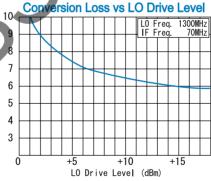

### TYPICAL PERFORMANCE (Temp @+25°C

Input IP3 @Center Band : +13dBm (typ.) Input 1dB Comp. Point + 5dBm (typ.) Impedance (All Ports) : 50 Ω

Maximum RF Input Power : 200mW Maximum Peak IF Current : 50mA

**Operating Temperature**  $-40^{\circ}$ C to  $+85^{\circ}$ C Storage Temperature -40°C to +100°C Max.Reflow Soldering Temp. : 260°C,10sec. Reflow Soldering Repeatability : 3 times Weight (Standard) : 0.42g (typ.)