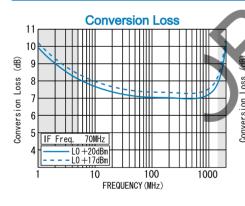

#### **SPECIFICATIONS**

Frequency Range [LO&RF] : 5-1500MHz

: DC-1000MHz

**Conversion Loss** (LO Drive Level +20dBm)

|      | 5 - 50MHz | 50 - 1000MHz | 1000 - 1500MHz |
|------|-----------|--------------|----------------|
| Тур. | 7.5dB     | 7.0dB        | 7.5dB          |
| Max. | 10.0dB    | 9.0dB        | 9.5dB          |

### TYPICAL PERFORMANCE (Temp @+25°C