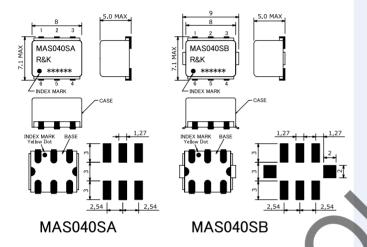

### **OUTLINE DRAWING**

**XIN MILLIMETERS** 

:DC-1500MHz Frequency

S-High LO Drive Level : +20dBm Small & Low Cost / Surface Mount

■ RoHS Compliance

## HOW TO ORDER

Model Name R&K-MAS040SA-BLK

BLK=Antistatic bag TR1=Tape & Reel Package

SA=Case Type of SA SB=Case Type of SB