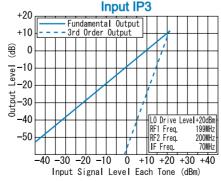

Input IP3 @Center Band : +22dBm (typ.) Input 1dB Comp. Point : +18dBm (typ.)

Impedance (All Ports) : 50 Ω Maximum RF Input Power 500mW Maximum Peak IF Current 50mA

 $-40^{\circ}$ C to  $+85^{\circ}$ C **Operating Temperature** Storage Temperature -40°C to +100°C Max.Reflow Soldering Temp. : 260°C,10sec. Reflow Soldering Repeatability : 3 times Weight (Standard) : 0.46g (typ.)

### TYPICAL PERFORMANCE (Temp @+25°C