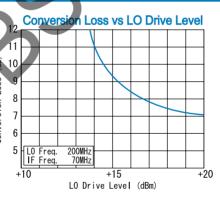

#### **SPECIFICATIONS**

Frequency Range [LO&RF] : 5-1500MHz

: DC-1000MHz

**Conversion Loss** (LO Drive Level +20dBm)

|      | 5 - 50MHz | 50 - 1000MHz | 1000 - 1500MHz |
|------|-----------|--------------|----------------|
| Тур. | 7.5dB     | 7.0dB        | 7.5dB          |
| Max. | 10.0dB    | 9.0dB        | 9.5dB          |

### TYPICAL PERFORMANCE (Temp @+25°C