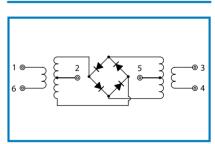

**SCHEMATIC** 

#### Isolation 80 70 50 solation 40 20 10 LO Drive Level+20dBm 10 100 1000 FREQUENCY (MHz)

| Function | Pin No. | Function | Pin No. |
|----------|---------|----------|---------|
| LO+      | 1       | LO-      | 6       |
| RF+      | 4       | RF-      | 3       |
| I F+     | 2       | I F-     | 5       |