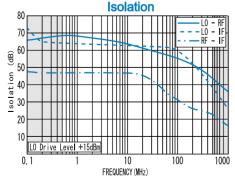

#### Isolation (min.)

|         | 0.5 - 1MHz | 1 - 300MHz | 300 - 500MHz |
|---------|------------|------------|--------------|
| LO - RF | 45dB       | 30dB       | 25dB         |
| LO - IF | 45dB       | 30dB       | 25dB         |
| RF - IF | 30dB       | 20dB       | 15dB         |

### TYPICAL PERFORMANCE (Temp @+25°C)

| Function | Pin No. |  |
|----------|---------|--|
| LO       | 1       |  |
| RF       | 4       |  |
| ΙF       | 5       |  |
| GND      | 2,3,6   |  |

R&K reserves the right to make changes in the specifications of or discontinue products at any time without notice. R&K products shall not be used for or in connection with equipment that requires an extremely high level of reliability and safety such as aerospace uses or medical life support equipment. Further, R&K cannot export products to any country for use in military or defense applications.