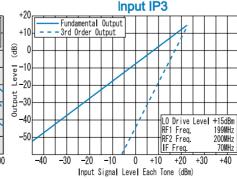

Input IP3 @Center Band : +26dBm (typ.)
Input 1dB Comp. Point : +10dBm (typ.)
Impedance (All Ports) : 50 Ω
Maximum RE Input Power : 200mW

Maximum RF Input Power : 200mW

Maximum Peak IF Current : 50mA

Operating Temperature : -40°C to + 85°C

### TYPICAL PERFORMANCE (Temp @+25°C)

| Function | Pin No. |  |
|----------|---------|--|
| LO       | 1       |  |
| RF       | 4       |  |
| ΙF       | 5       |  |
| GND      | 2,3,6   |  |

R&K reserves the right to make changes in the specifications of or discontinue products at any time without notice. R&K products shall not be used for or in connection with equipment that requires an extremely high level of reliability and safety such as aerospace uses or medical life support equipment. Further, R&K cannot export products to any country for use in military or defense applications.