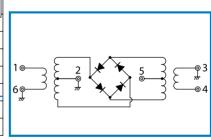

Storage Temperature : -40°C to +100°C Max,Reflow Soldering Temp. : 260°C,10sec.
Reflow Soldering Repeatability : 3 times
Weight (Standard) : 0.47g (typ.)

**SCHEMATIC** 

### TYPICAL PERFORMANCE (Temp @+25°C)

| Function | Pin No. |  |
|----------|---------|--|
| LO       | 1       |  |
| RF       | 4       |  |
| ΙF       | 5       |  |
| GND      | 2,3,6   |  |

R&K reserves the right to make changes in the specifications of or discontinue products at any time without notice. R&K products shall not be used for or in connection with equipment that requires an extremely high level of reliability and safety such as aerospace uses or medical life support equipment. Further, R&K cannot export products to any country for use in military or defense applications.