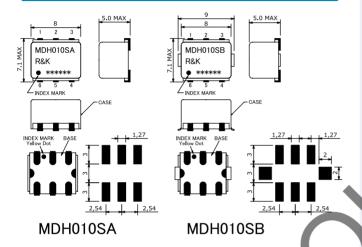

#### **OUTLINE DRAWING**

**XIN MILLIMETERS** 

■ Frequency : DC-500MHz
 ■ High LO Drive Level : +15dBm
 ■ Small & Low Cost / Surface Mount

■ RoHS Compliance

### HOW TO ORDER

Model Name R&K-MDH010SA-BLK

BLK=Antistatic bag TR1=Tape & Reel Package

SA=Case Type of <u>SA</u> SB=Case Type of <u>SB</u>