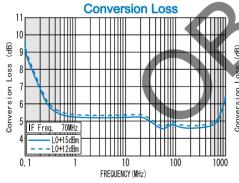

#### **SPECIFICATIONS**

Frequency Range [LO&RF] : 0.5-500MHz [IF] : DC-500MHz

Conversion Loss (LO Drive Level +15dBm)

| (,   |            |            |              |  |
|------|------------|------------|--------------|--|
|      | 0.5 - 1MHz | 1 - 300MHz | 300 - 500MHz |  |
| Тур. | 6.0dB      | 6.0dB      | 6.0dB        |  |
| Max. | 8.5dB      | 8.0dB      | 8.0dB        |  |

### TYPICAL PERFORMANCE (Temp @+25°C)

| Function | Pin No. |  |
|----------|---------|--|
| LO       | 1       |  |
| RF       | 4       |  |
| ΙF       | 5       |  |
| GND      | 2,3,6   |  |

R&K reserves the right to make changes in the specifications of or discontinue products at any time without notice. R&K products shall not be used for or in connection with equipment that requires an extremely high level of reliability and safety such as aerospace uses or medical life support equipment. Further, R&K cannot export products to any country for use in military or defense applications.