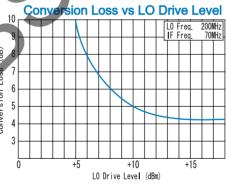

#### **SPECIFICATIONS**

Frequency Range [LO&RF] : 0.5-500MHz [IF] : DC-500MHz

Conversion Loss (LO Drive Level +15dBm)

| (,   |            |            |              |  |
|------|------------|------------|--------------|--|
|      | 0.5 - 1MHz | 1 - 300MHz | 300 - 500MHz |  |
| Тур. | 6.0dB      | 6.0dB      | 6.0dB        |  |
| Max. | 8.5dB      | 8.0dB      | 8.0dB        |  |

### TYPICAL PERFORMANCE (Temp @+25°C)

| Function | Pin No. |  |
|----------|---------|--|
| LO       | 1       |  |
| RF       | 4       |  |
| ΙF       | 5       |  |
| GND      | 2,3,6   |  |

R&K reserves the right to make changes in the specifications of or discontinue products at any time without notice. R&K products shall not be used for or in connection with equipment that requires an extremely high level of reliability and safety such as aerospace uses or medical life support equipment. Further, R&K cannot export products to any country for use in military or defense applications.