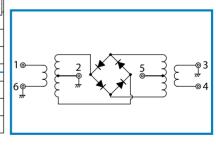

**SCHEMATIC** 

Input IP3 @Center Band Input 1dB Comp. Point Impedance (All Ports) 50Ω Maximum RF Input Power 200mW Maximum Peak IF Current 50mA

Operating Temperature Storage Temperature Max Reflow Soldering Temp. Reflow Soldering Repeatability Weight (Standard)

### TYPICAL PERFORMANCE (Temp @+25°C)

| Function | Pin No. |  |
|----------|---------|--|
| LO       | 1       |  |
| RF       | 4       |  |
| ΙF       | 5       |  |
| GND      | 2,3,6   |  |

R&K reserves the right to make changes in the specifications of or discontinue products at any time without notice. R&K products shall not be used for or in connection with equipment that requires an extremely high level of reliability and safety such as aerospace uses or medical life support equipment. Further, R&K cannot export products to any country for use in military or defense applications.