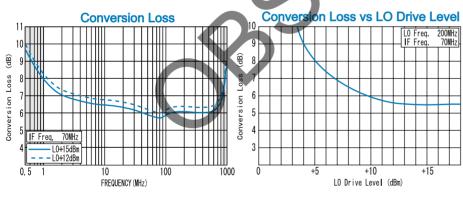

#### **SPECIFICATIONS**

Frequency Range [LO&RF] : 1-800MHz

: DC-500MHz [IF]

Conversion Loss (LO Drive Level +15dBm)

|      | ,         |             | ,            |
|------|-----------|-------------|--------------|
|      | 1 - 10MHz | 10 - 200MHz | 200 - 800MHz |
| Тур. | 7.0dB     | 6.0dB       | 6.5dB        |
| Max. | 9.5dB     | 8.0dB       | 8.5dB        |
|      |           |             |              |

### TYPICAL PERFORMANCE (Temp @+25°C)

| Function | Pin No. |  |
|----------|---------|--|
| LO       | 1       |  |
| RF       | 4       |  |
| ΙF       | 5       |  |
| GND      | 2,3,6   |  |

R&K reserves the right to make changes in the specifications of or discontinue products at any time without notice. R&K products shall not be used for or in connection with equipment that requires an extremely high level of reliability and safety such as aerospace uses or medical life support equipment. Further, R&K cannot export products to any country for use in military or defense applications.