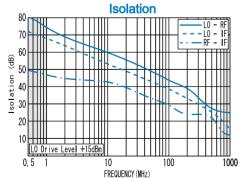

#### Isolation (min.)

|         | 1 - 10MHz | 10 - 200MHz | 200 - 800MHz |
|---------|-----------|-------------|--------------|
| LO - RF | 45dB      | 25dB        | 20dB         |
| LO - IF | 35dB      | 25dB        | 15dB         |
| RF - IF | 30dB      | 20dB        | 10dB         |