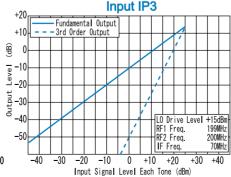

**SCHEMATIC** 

Input IP3 @Center Band Input 1dB Comp. Point Impedance (All Ports) 50Ω Maximum RF Input Power 200mW Maximum Peak IF Current 50mA

Operating Temperature Storage Temperature Max Reflow Soldering Temp. Reflow Soldering Repeatability Weight (Standard)

: +26dBm (typ.) +10dBm (typ.)

 $-40^{\circ}$ C to + 85°C -40°C to +100°C 260°C,10sec.

: 3 times : 0.47g (typ.)