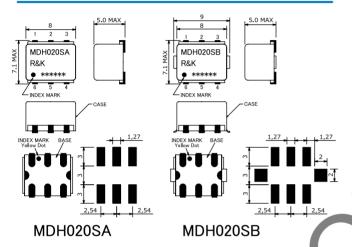

#### **OUTLINE DRAWING**

**XIN MILLIMETERS** 

Frequency : DC-800MHz High LO Drive Level  $\pm 15 dBm$ 

■ Small & Low Cost / Surface Mount

RoHS Compliance