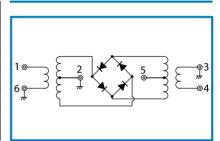

Storage Temperature : -40°C to +100°C

Max,Reflow Soldering Temp. : 260°C,10sec.

Reflow Soldering Repeatability : 3 times

Weight (Standard) : 0.42g (typ.)

**SCHEMATIC** 

### TYPICAL PERFORMANCE (Temp @+25°C)

| Function | Pin No. |  |
|----------|---------|--|
| LO       | 1       |  |
| RF       | 4       |  |
| ΙF       | 5       |  |
| GND      | 2,3,6   |  |

R&K reserves the right to make changes in the specifications of or discontinue products at any time without notice. R&K products shall not be used for or in connection with equipment that requires an extremely high level of reliability and safety such as aerospace uses or medical life support equipment. Further, R&K cannot export products to any country for use in military or defense applications.