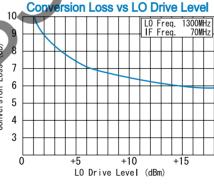

#### **SPECIFICATIONS**

Frequency Range [LO&RF] : 500-2000MHz

[IF] : DC-1000MHz

Conversion Loss (LO Drive Level +15dBm)

|      | `             |                | ,              |
|------|---------------|----------------|----------------|
|      | 500 - 1000MHz | 1000 - 1600MHz | 1600 - 2000MHz |
| Typ. | 7.0dB         | 6.5dB          | 8.5dB          |
| Max. | 9.5dB         | 8.5dB          | 10.5dB         |

### TYPICAL PERFORMANCE (Temp @+25°C)

| Function | Pin No. |  |
|----------|---------|--|
| LO       | 1       |  |
| RF       | 4       |  |
| ΙF       | 5       |  |
| GND      | 2,3,6   |  |

R&K reserves the right to make changes in the specifications of or discontinue products at any time without notice. R&K products shall not be used for or in connection with equipment that requires an extremely high level of reliability and safety such as aerospace uses or medical life support equipment. Further, R&K cannot export products to any country for use in military or defense applications.