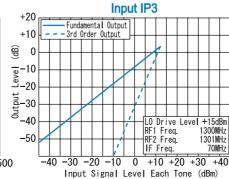

Input IP3 @Center Band : +13dBm (typ.)
Input 1dB Comp. Point : +5dBm (typ.)
Impedance (All Ports) :  $50 \Omega$ 

Maximum RF Input Power : 200mW

Maximum Peak IF Current : 50mA

Operating Temperature : -40°C to + 85°C

### TYPICAL PERFORMANCE (Temp @+25°C)

| Function | Pin No. |  |
|----------|---------|--|
| LO       | 1       |  |
| RF       | 4       |  |
| ΙF       | 5       |  |
| GND      | 2,3,6   |  |

R&K reserves the right to make changes in the specifications of or discontinue products at any time without notice. R&K products shall not be used for or in connection with equipment that requires an extremely high level of reliability and safety such as aerospace uses or medical life support equipment. Further, R&K cannot export products to any country for use in military or defense applications.