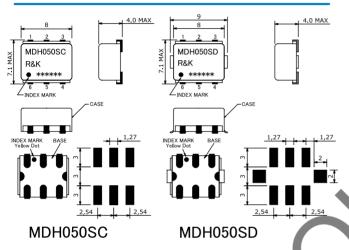

#### **OUTLINE DRAWING**

#### **XIN MILLIMETERS**

■ Frequency : DC-2000MHz

■ High LO Drive Level : +15dBm

■ Small & Low Cost / Surface Mount

■ RoHS Compliance

### HOW TO ORDER

Model Name R&K-MDH050SC-BLK

BLK=Antistatic bag TR1=Tape & Reel Package

SC=Case Type of <u>SC</u> SD=Case Type of <u>SD</u>