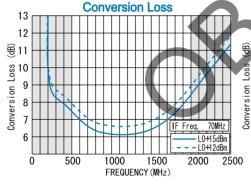

#### **SPECIFICATIONS**

Frequency Range [LO&RF] : 500-2000MHz

[IF] : DC-1000MHz

Conversion Loss (LO Drive Level +15dBm)

|      | `             |                | ,              |
|------|---------------|----------------|----------------|
|      | 500 - 1000MHz | 1000 - 1600MHz | 1600 - 2000MHz |
| Typ. | 7.0dB         | 6.5dB          | 8.5dB          |
| Max. | 9.5dB         | 8.5dB          | 10.5dB         |

### TYPICAL PERFORMANCE (Temp @+25°C)

| Function | Pin No. |  |
|----------|---------|--|
| LO       | 1       |  |
| RF       | 4       |  |
| ΙF       | 5       |  |
| GND      | 2,3,6   |  |

R&K reserves the right to make changes in the specifications of or discontinue products at any time without notice. R&K products shall not be used for or in connection with equipment that requires an extremely high level of reliability and safety such as aerospace uses or medical life support equipment. Further, R&K cannot export products to any country for use in military or defense applications.