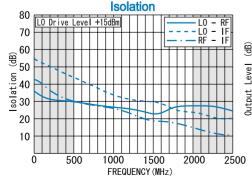

#### Isolation (min.)

|         | 500 - 1000MHz | 1000 - 1600MHz | 1600 - 2000MHz |
|---------|---------------|----------------|----------------|
| LO - RF | 20dB          | 20dB           | 20dB           |
| LO - IF | 25dB          | 20dB           | 15dB           |
| RF - IF | 20dB          | 15dB           | 10dB           |

### TYPICAL PERFORMANCE (Temp @+25°C)

| Function | Pin No. |  |
|----------|---------|--|
| LO       | 1       |  |
| RF       | 4       |  |
| ΙF       | 5       |  |
| GND      | 2,3,6   |  |

R&K reserves the right to make changes in the specifications of or discontinue products at any time without notice. R&K products shall not be used for or in connection with equipment that requires an extremely high level of reliability and safety such as aerospace uses or medical life support equipment. Further, R&K cannot export products to any country for use in military or defense applications.