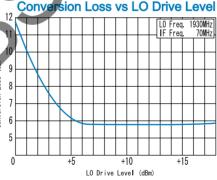

### TYPICAL PERFORMANCE (Temp @+25°C)

| Function | Pin No. |  |
|----------|---------|--|
| LO       | 1       |  |
| RF       | 4       |  |
| ΙF       | 5       |  |
| GND      | 2,3,6   |  |

R&K reserves the right to make changes in the specifications of or discontinue products at any time without notice. R&K products shall not be used for or in connection with equipment that requires an extremely high level of reliability and safety such as aerospace uses or medical life support equipment. Further, R&K cannot export products to any country for use in military or defense applications.

#### **SPECIFICATIONS**

Frequency Range [LO&RF] : 900-2200MHz

[IF] : DC-1500MHz

Conversion Loss (LO Drive Level +15dBm)

|      | `             |                | ,              |
|------|---------------|----------------|----------------|
|      | 900 - 1300MHz | 1300 - 1800MHz | 1800 - 2200MHz |
| Typ. | 5.0dB         | 6.0dB          | 6.5dB          |
| Max. | 7.5dB         | 8.0dB          | 8.5dB          |