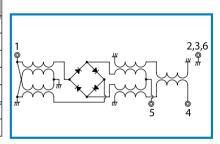

**SCHEMATIC** 

### TYPICAL PERFORMANCE (Temp @+25°C)

| Function | Pin No. |  |
|----------|---------|--|
| LO       | 1       |  |
| RF       | 4       |  |
| ΙF       | 5       |  |
| GND      | 2,3,6   |  |

R&K reserves the right to make changes in the specifications of or discontinue products at any time without notice. R&K products shall not be used for or in connection with equipment that requires an extremely high level of reliability and safety such as aerospace uses or medical life support equipment. Further, R&K cannot export products to any country for use in military or defense applications.