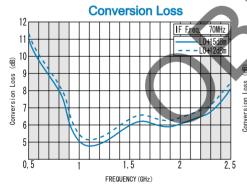

### TYPICAL PERFORMANCE (Temp @+25°C)

| Function | Pin No. |  |
|----------|---------|--|
| LO       | 1       |  |
| RF       | 4       |  |
| ΙF       | 5       |  |
| GND      | 2,3,6   |  |

R&K reserves the right to make changes in the specifications of or discontinue products at any time without notice. R&K products shall not be used for or in connection with equipment that requires an extremely high level of reliability and safety such as aerospace uses or medical life support equipment. Further, R&K cannot export products to any country for use in military or defense applications.

#### **SPECIFICATIONS**

Frequency Range [LO&RF] : 900-2200MHz

[IF] : DC-1500MHz

Conversion Loss (LO Drive Level +15dBm)

|      | `             |                | ,              |
|------|---------------|----------------|----------------|
|      | 900 - 1300MHz | 1300 - 1800MHz | 1800 - 2200MHz |
| Typ. | 5.0dB         | 6.0dB          | 6.5dB          |
| Max. | 7.5dB         | 8.0dB          | 8.5dB          |