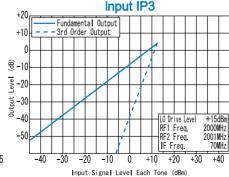

### TYPICAL PERFORMANCE (Temp @+25°C)

| Function | Pin No. |  |
|----------|---------|--|
| LO       | 1       |  |
| RF       | 4       |  |
| ΙF       | 5       |  |
| GND      | 2,3,6   |  |

R&K reserves the right to make changes in the specifications of or discontinue products at any time without notice. R&K products shall not be used for or in connection with equipment that requires an extremely high level of reliability and safety such as aerospace uses or medical life support equipment. Further, R&K cannot export products to any country for use in military or defense applications.