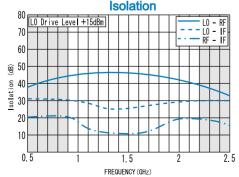

#### Isolation (min.)

|         | 900 - 1300MHz | 1300 - 1800MHz | 1800 - 2200MHz |
|---------|---------------|----------------|----------------|
| LO - RF | 25dB          | 25dB           | 20dB           |
| LO - IF | 20dB          | 15dB           | 20dB           |
| RF - IF | 10dB          | 5dB            | 10dB           |

### TYPICAL PERFORMANCE (Temp @+25°C)

| Function | Pin No. |  |
|----------|---------|--|
| LO       | 1       |  |
| RF       | 4       |  |
| ΙF       | 5       |  |
| GND      | 2,3,6   |  |

R&K reserves the right to make changes in the specifications of or discontinue products at any time without notice. R&K products shall not be used for or in connection with equipment that requires an extremely high level of reliability and safety such as aerospace uses or medical life support equipment. Further, R&K cannot export products to any country for use in military or defense applications.