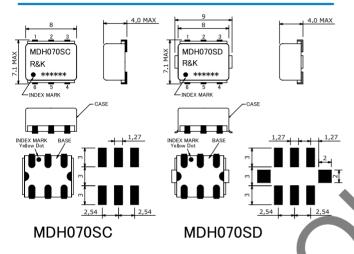

#### **OUTLINE DRAWING**

#### **XIN MILLIMETERS**

■ Frequency : DC-2200MHz
■ High LO Drive Level : +15dBm

■ Small & Low Cost / Surface Mount

■ RoHS Compliance