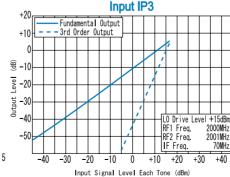

### TYPICAL PERFORMANCE (Temp @+25°C)

| Function | Pin No. |  |
|----------|---------|--|
| LO       | 1       |  |
| RF       | 4       |  |
| IF       | 5       |  |
| GND      | 2,3,6   |  |

R&K reserves the right to make changes in the specifications of or discontinue products at any time without notice. R&K products shall not be used for or in connection with equipment that requires an extremely high level of reliability and safety such as aerospace uses or medical life support equipment. Further, R&K cannot export products to any country for use in military or defense applications.