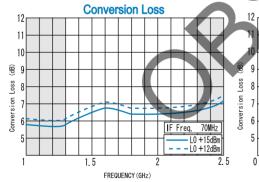

### TYPICAL PERFORMANCE (Temp @+25°C)

| Function | Pin No. |  |
|----------|---------|--|
| LO       | 1       |  |
| RF       | 4       |  |
| IF       | 5       |  |
| GND      | 2,3,6   |  |

R&K reserves the right to make changes in the specifications of or discontinue products at any time without notice. R&K products shall not be used for or in connection with equipment that requires an extremely high level of reliability and safety such as aerospace uses or medical life support equipment. Further, R&K cannot export products to any country for use in military or defense applications.

## **SPECIFICATIONS**

Frequency Range [LO&RF] : 1300-2300MHz

[IF] : DC-250MHz

Conversion Loss (LO Drive Level +15dBm)

| (,   |                |                |                |  |  |
|------|----------------|----------------|----------------|--|--|
|      | 1300 - 1600MHz | 1600 - 2000MHz | 2000 - 2300MHz |  |  |
| Typ. | 6.0dB          | 6.5dB          | 6.5dB          |  |  |
| Max. | 8.5dB          | 8.5dB          | 8.5dB          |  |  |