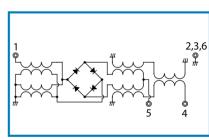

#### **OUTLINE DRAWING**

Weight (Standard) : 0.46g (typ.)

**SCHEMATIC** 

### TYPICAL PERFORMANCE (Temp @+25°C)

| Function | Pin No. |  |
|----------|---------|--|
| LO       | 1       |  |
| RF       | 4       |  |
| IF       | 5       |  |
| GND      | 2,3,6   |  |

R&K reserves the right to make changes in the specifications of or discontinue products at any time without notice. R&K products shall not be used for or in connection with equipment that requires an extremely high level of reliability and safety such as aerospace uses or medical life support equipment. Further, R&K cannot export products to any country for use in military or defense applications.