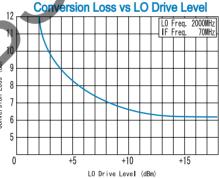

### TYPICAL PERFORMANCE (Temp @+25°C)

| Function | Pin No. |  |
|----------|---------|--|
| LO       | 1       |  |
| RF       | 4       |  |
| IF       | 5       |  |
| GND      | 2,3,6   |  |

R&K reserves the right to make changes in the specifications of or discontinue products at any time without notice. R&K products shall not be used for or in connection with equipment that requires an extremely high level of reliability and safety such as aerospace uses or medical life support equipment. Further, R&K cannot export products to any country for use in military or defense applications.

## **SPECIFICATIONS**

Frequency Range [LO&RF] : 1300-2300MHz

[IF] : DC-250MHz

Conversion Loss (LO Drive Level +15dBm)

| (,   |                |                |                |  |  |
|------|----------------|----------------|----------------|--|--|
|      | 1300 - 1600MHz | 1600 - 2000MHz | 2000 - 2300MHz |  |  |
| Typ. | 6.0dB          | 6.5dB          | 6.5dB          |  |  |
| Max. | 8.5dB          | 8.5dB          | 8.5dB          |  |  |