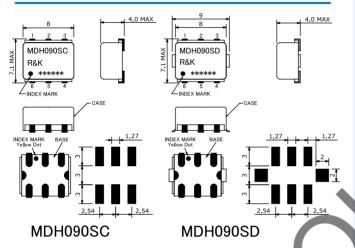

#### **OUTLINE DRAWING**

#### **XIN MILLIMETERS**

■ Frequency : DC-2300MHz

■ High LO Drive Level : +15dBm

■ Small & Low Cost / Surface Mount

■ RoHS Compliance