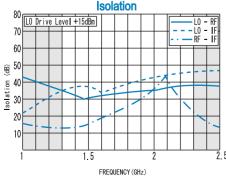

#### Isolation (min.)

|         | 1300 - 1600MHz | 1600 - 2000MHz | 2000 - 2300MHz |
|---------|----------------|----------------|----------------|
| LO - RF | 25dB           | 25dB           | 25dB           |
| LO - IF | 20dB           | 25dB           | 25dB           |
| RF - IF | 5dB            | 10dB           | 10dB           |

### TYPICAL PERFORMANCE (Temp @+25°C)

| Function | Pin No. |  |
|----------|---------|--|
| LO       | 1       |  |
| RF       | 4       |  |
| IF       | 5       |  |
| GND      | 2,3,6   |  |

R&K reserves the right to make changes in the specifications of or discontinue products at any time without notice. R&K products shall not be used for or in connection with equipment that requires an extremely high level of reliability and safety such as aerospace uses or medical life support equipment. Further, R&K cannot export products to any country for use in military or defense applications.