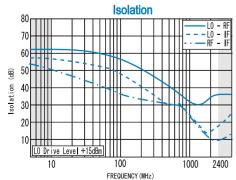

#### Isolation (min.)

|         | 10 - 100MHz | 100 - 1000MHz | 1000 - 2400MHz |
|---------|-------------|---------------|----------------|
| LO - RF | 35dB        | 25dB          | 20dB           |
| LO - IF | 30dB        | 15dB          | 15dB           |
| RF - IF | 25dB        | 15dB          | 5dB            |