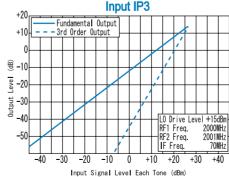

Input IP3 @Center Band Input 1dB Comp. Point Impedance (All Ports) Maximum RF Input Power Maximum Peak IF Current

Operating Temperature Storage Temperature Max.Reflow Soldering Temp. Reflow Soldering Repeatability Weight (Standard)

: +22dBm (typ.) +13dBm (typ.) 50Ω

50mA  $-40^{\circ}$ C to + 85°C -40°C to +100°C 260°C,10sec.

: 3 times : 0.58g (typ.)

200mW