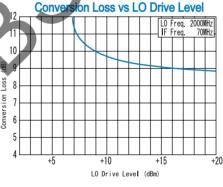

### TYPICAL PERFORMANCE (Temp @+25°C)

**SCHEMATIC** 

| Function | Pin No. |  |
|----------|---------|--|
| LO       | 1       |  |
| RF       | 4       |  |
| ΙF       | 5       |  |
| GND      | 2,3,6   |  |