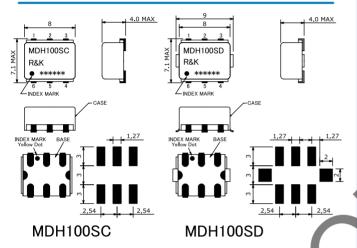

#### **OUTLINE DRAWING**

**XIN MILLIMETERS** 

Frequency : DC-2400MHz High LO Drive Level : +15dBm

Small & Low Cost / Surface Mount

RoHS Compliance

### HOW TO ORDER

Model Name

R&K-MDH100SC-BLK

BLK=Antistatic bag TR1=Tape & Reel Package

SC=Case Type of SC SD=Case Type of <u>SD</u>