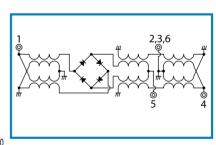

### TYPICAL PERFORMANCE (Temp @+25°C)

**SCHEMATIC** 

| Function | Pin No. |  |
|----------|---------|--|
| LO       | 1       |  |
| RF       | 4       |  |
| ΙF       | 5       |  |
| GND      | 2,3,6   |  |