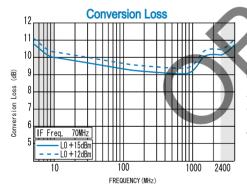

#### **SPECIFICATIONS**

Frequency Range [LO&RF] : 10-2400MHz

: DC-300MHz [IF] Conversion Loss (LO Drive Level +15dBm)

|      | `           |               | ,              |
|------|-------------|---------------|----------------|
|      | 10 - 100MHz | 100 - 1000MHz | 1000 - 2400MHz |
| Тур. | 9.5dB       | 9.0dB         | 10.0dB         |
| Max. | 12.0dB      | 11.0dB        | 12.0dB         |

### TYPICAL PERFORMANCE (Temp @+25°C)

**SCHEMATIC** 

| Function | Pin No. |  |
|----------|---------|--|
| LO       | 1       |  |
| RF       | 4       |  |
| ΙF       | 5       |  |
| GND      | 2,3,6   |  |