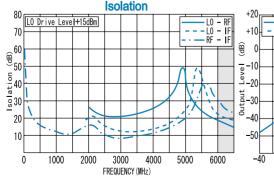

#### Isolation (min.)

|         | 2000 - 3500MHz | 3500 - 5000MHz | 5000 - 6000MHz |
|---------|----------------|----------------|----------------|
| LO - RF | 15dB           | 20dB           | 15dB           |
| LO - IF | 10dB           | 10dB           | 15dB           |
| RF - IF | 5dB            | 5dB            | 15dB           |

### TYPICAL PERFORMANCE (Temp @+25°C)

| Function | Pin No.   |  |
|----------|-----------|--|
| LO       | 1         |  |
| RF       | 5         |  |
| IF       | 7         |  |
| GND      | 2,3,4,6,8 |  |