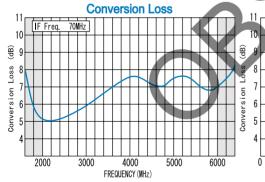

## **SPECIFICATIONS**

Frequency Range [LO&RF] : 2000-6000MHz

[IF] : DC-2500MHz

Conversion Loss (LO Drive Level +15dBm)

|      | 2000 - 3500MHz | 3500 - 5000MHz | 5000 - 6000MHz |
|------|----------------|----------------|----------------|
| Typ. | 6.0dB          | 7.5dB          | 7.5dB          |
| Max. | 8.5dB          | 9.5dB          | 9.5dB          |

### TYPICAL PERFORMANCE (Temp @+25°C)

| Function | Pin No.   |  |
|----------|-----------|--|
| LO       | 1         |  |
| RF       | 5         |  |
| IF       | 7         |  |
| GND      | 2,3,4,6,8 |  |