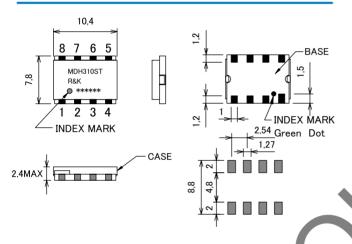

#### **OUTLINE DRAWING**

**XIN MILLIMETERS** 

■ Frequency : DC-6000MHz
■ High LO Drive Level : +15dBm

■ Small & Low Cost / Surface Mount

■ RoHS Compliance

### TYPICAL PERFORMANCE (Temp @+25°C)

| Function | Pin No.   |  |
|----------|-----------|--|
| LO       | 1         |  |
| RF       | 5         |  |
| IF       | 7         |  |
| GND      | 2,3,4,6,8 |  |