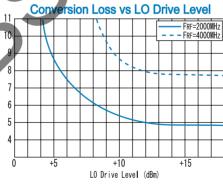

## **SPECIFICATIONS**

Frequency Range [LO&RF] : 2000-6000MHz

[IF] : DC-2500MHz

Conversion Loss (LO Drive Level +15dBm)

|      | 2000 - 3500MHz | 3500 - 5000MHz | 5000 - 6000MHz |
|------|----------------|----------------|----------------|
| Typ. | 6.0dB          | 7.5dB          | 7.5dB          |
| Max. | 8.5dB          | 9.5dB          | 9.5dB          |

### TYPICAL PERFORMANCE (Temp @+25°C)

| Function | Pin No.   |  |
|----------|-----------|--|
| LO       | 1         |  |
| RF       | 5         |  |
| IF       | 7         |  |
| GND      | 2,3,4,6,8 |  |