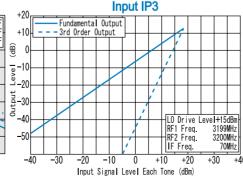

### TYPICAL PERFORMANCE (Temp @+25°C)

| Function | Pin No.   |  |
|----------|-----------|--|
| LO       | 1         |  |
| RF       | 5         |  |
| IF       | 7         |  |
| GND      | 2,3,4,6,8 |  |