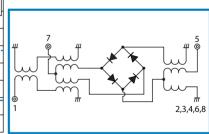

**SCHEMATIC** 

### TYPICAL PERFORMANCE (Temp @+25°C)

| Function | Pin No.   |  |
|----------|-----------|--|
| LO       | 1         |  |
| RF       | 5         |  |
| IF       | 7         |  |
| GND      | 2,3,4,6,8 |  |