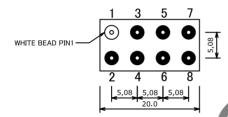

### TYPICAL PERFORMANCE (Temp @+25°C

| Function         | Pin No. |  |
|------------------|---------|--|
| RF               | 1       |  |
| IF               | 3       |  |
| LO               | 8       |  |
| GND              | 2,5,6,7 |  |
| NO<br>CONNECTION | 4       |  |