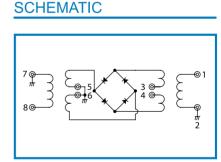

### TYPICAL PERFORMANCE (Temp @+25°C

| Function         | Pin No. |  |
|------------------|---------|--|
| RF               | 1       |  |
| IF               | 3       |  |
| LO               | 8       |  |
| GND              | 2,5,6,7 |  |
| NO<br>CONNECTION | 4       |  |