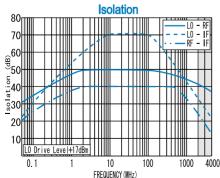

#### Isolation (min.)

|         | 0.1 - 100MHz | 100 - 1000MHz | 1000 - 2000MHz |
|---------|--------------|---------------|----------------|
| LO - RF | 15dB         | 25dB          | 25dB           |
| LO - IF | 20dB         | 20dB          | 20dB           |
| RF - IF | 20dB         | 20dB          | 15dB           |

### TYPICAL PERFORMANCE (Temp @+25°C

| Function         | Pin No. |  |
|------------------|---------|--|
| RF               | 1       |  |
| IF               | 3       |  |
| LO               | 8       |  |
| GND              | 2,5,6,7 |  |
| NO<br>CONNECTION | 4       |  |