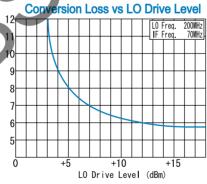

#### **SPECIFICATIONS**

Frequency Range [LO&RF] : 0.1-2000MHz

> : DC-1000MHz [IF]

Conversion Loss (LO Drive Level +17dBm)

|      | ,            |               | ,              |
|------|--------------|---------------|----------------|
|      | 0.1 - 100MHz | 100 - 1000MHz | 1000 - 2000MHz |
| Тур. | 6.0dB        | 5.5dB         | 6.0dB          |
| Max. | 8.5dB        | 7.5dB         | 8.0dB          |

### TYPICAL PERFORMANCE (Temp @+25°C

| Function         | Pin No. |  |
|------------------|---------|--|
| RF               | 1       |  |
| IF               | 3       |  |
| LO               | 8       |  |
| GND              | 2,5,6,7 |  |
| NO<br>CONNECTION | 4       |  |