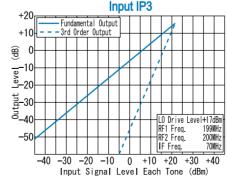

Input IP3 @Center Band : +20dBm (typ.) Input 1dB Comp. Point : + 9dBm (typ.)

Impedance (All Ports) : 50 Ω Maximum RF Input Power : 200mW Maximum Peak IF Current : 100mA

**Operating Temperature**  $: -40^{\circ}\text{C to} + 85^{\circ}\text{C}$ Storage Temperature : -40°C to +100°C

### TYPICAL PERFORMANCE (Temp @+25°C

| Function         | Pin No. |  |
|------------------|---------|--|
| RF               | 1       |  |
| IF               | 3       |  |
| LO               | 8       |  |
| GND              | 2,5,6,7 |  |
| NO<br>CONNECTION | 4       |  |