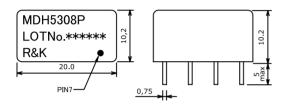

#### **OUTLINE DRAWING**

**XIN MILLIMETERS** 

Frequency : DC-2000MHz

 ■ High LO Drive Level
■ Low Cost / 8PIN Package
■ RoHS Compliance  $\pm 17dBm$ 