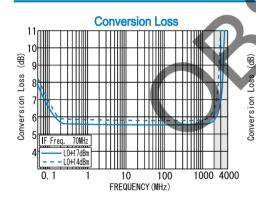

#### **SPECIFICATIONS**

Frequency Range [LO&RF] : 0.1-2000MHz

> : DC-1000MHz [IF]

Conversion Loss (LO Drive Level +17dBm)

|      | ,            |               | ,              |
|------|--------------|---------------|----------------|
|      | 0.1 - 100MHz | 100 - 1000MHz | 1000 - 2000MHz |
| Тур. | 6.0dB        | 5.5dB         | 6.0dB          |
| Max. | 8.5dB        | 7.5dB         | 8.0dB          |