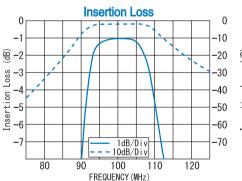

## Passband Frequency :100MHz ±5MHz Insertion Loss :1.5dB(max.)

**VSWR** 

:13(typ)

4 Sections **RoHS** Compliance 

### **SPECIFICATIONS**

| Center Frequency       | : 100MHz              |
|------------------------|-----------------------|
| Passband               | : ±5MHz / 10%         |
| Rejection              | : 50dB (min.) @200MHz |
|                        | : 50dB (min.) @50MHz  |
| Insertion Loss         | : 1.5dB (max.)        |
| Passband Ripple        | : 0.7dB (max.)        |
| Impedance              | : 50 Ω                |
| VSWR                   | : 1.3:1 (typ.)        |
| Delay                  | : 100ns (max.)        |
| Maximum RF Input Power | : +33dBm              |
| Operating Temperature  | : −20°C to +60°C      |
| Storage Temperature    | : −20°C to +80°C      |
| Connectors (Standard)  | : SMA-FEMALE          |
| Connectors (Option)    | : BNC-FEMALE          |
|                        | : N-FEMALE            |
| Weight (SMA Connector) | : 100g (typ.)         |
| ,                      |                       |