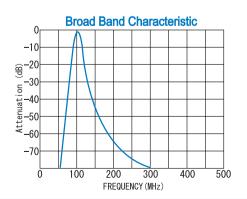

### **SPECIFICATIONS**

| Center Frequency       | : 100MHz              |
|------------------------|-----------------------|
| Passband               | : ±5MHz / 10%         |
| Rejection              | : 50dB (min.) @200MHz |
|                        | : 50dB (min.) @50MHz  |
| Insertion Loss         | : 1.5dB (max.)        |
| Passband Ripple        | : 0.7dB (max.)        |
| Impedance              | : 50 Ω                |
| VSWR                   | : 1.3:1 (typ.)        |
| Delay                  | : 100ns (max.)        |
| Maximum RF Input Power | : +33dBm              |
| Operating Temperature  | : −20°C to +60°C      |
| Storage Temperature    | : −20°C to +80°C      |
| Connectors (Standard)  | : SMA-FEMALE          |
| Connectors (Option)    | : BNC-FEMALE          |
|                        | : N-FEMALE            |
| Weight (SMA Connector) | : 100g (typ.)         |
| ,                      |                       |