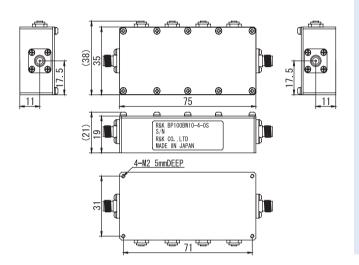

## R&K-BP100BW10-4-0S

**OUTLINE DRAWING** 

**XIN MILLIMETERS** 

### TYPICAL PERFORMANCE (Temp @+25°C)

77

777

777

///

3

717

0