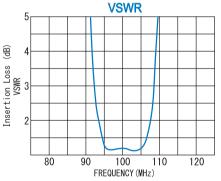

### TYPICAL PERFORMANCE (Temp @+25°C)

77

777

777

///

3

717

0

## Passband Frequency :100MHz ±5MHz Insertion Loss :1.5dB(max.)

**VSWR** 

:13(typ)

4 Sections **RoHS** Compliance 

### **SPECIFICATIONS**

| Center Frequency       | : 100MHz              |
|------------------------|-----------------------|
| Passband               | : ±5MHz / 10%         |
| Rejection              | : 50dB (min.) @200MHz |
|                        | : 50dB (min.) @50MHz  |
| Insertion Loss         | : 1.5dB (max.)        |
| Passband Ripple        | : 0.7dB (max.)        |
| Impedance              | : 50 Ω                |
| VSWR                   | : 1.3:1 (typ.)        |
| Delay                  | : 100ns (max.)        |
| Maximum RF Input Power | : +33dBm              |
| Operating Temperature  | : −20°C to +60°C      |
| Storage Temperature    | : −20°C to +80°C      |
| Connectors (Standard)  | : SMA-FEMALE          |
| Connectors (Option)    | : BNC-FEMALE          |
|                        | : N-FEMALE            |
| Weight (SMA Connector) | : 100g (typ.)         |
| ,                      |                       |