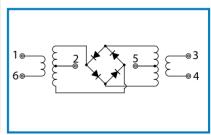

Operating Temperature : -40°C to + 85°C Storage Temperature : -40°C to +100°C Max.Reflow Soldering Temp. : 260°C,10sec. Reflow Soldering Repeatability : 3 times : 0.47g (typ.)

**SCHEMATIC** 

# | Solation | Solation

| Function | Pin No. | Function | Pin No. |
|----------|---------|----------|---------|
| LO+      | 1       | LO-      | 6       |
| RF+      | 4       | RF-      | 3       |
| IF+      | 2       | I F—     | 5       |