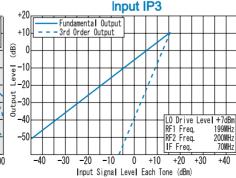

Input IP3 @Center Band : +16dBm (typ.)
Input 1dB Comp. Point : + 3dBm (typ.)

 $\begin{array}{lll} \text{Impedance (All Ports)} & : 50 \, \Omega \\ \text{Maximum RF Input Power} & : 50 \text{mW} \\ \text{Maximum Peak IF Current} & : 50 \text{mA} \\ \end{array}$ 

### TYPICAL PERFORMANCE (Temp @ 25°C)