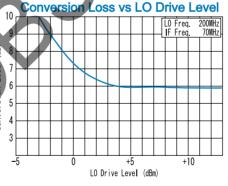

### **SPECIFICATIONS**

Frequency Range [LO&RF] : 0.5-500MHz [IF] : DC-500MHz

Conversion Loss (LO Drive Level +7dBm)

|      | `          |            | ,            |
|------|------------|------------|--------------|
|      | 0.5 - 1MHz | 1 - 300MHz | 300 - 500MHz |
| Тур. | 6.5dB      | 6.0dB      | 6.0dB        |
| Max. | 9.0dB      | 8.0dB      | 8.0dB        |

### TYPICAL PERFORMANCE (Temp @ 25°C)