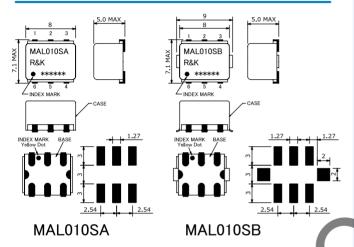

### **OUTLINE DRAWING**

**※IN MILLIMETERS** 

■ Frequency : DC-500MHz
■ Low LO Drive Level : +7dBm

■ Small & Low Cost / Surface Mount

■ RoHS Compliance

### HOW TO ORDER

Model Name

R&K-MAL010SA-BLK

BLK=Antistatic bag
TR1=Tape & Reel Package

SA=Case Type of <u>SA</u> SB=Case Type of <u>SB</u>

# | Solation | Solation

| Function | Pin No. | Function | Pin No. |
|----------|---------|----------|---------|
| LO+      | 1       | LO-      | 6       |
| RF+      | 4       | RF-      | 3       |
| IF+      | 2       | I F—     | 5       |