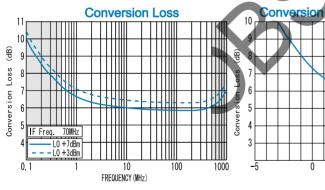

### **SPECIFICATIONS**

Frequency Range [LO&RF] : 0.5-500MHz [IF] : DC-500MHz

Conversion Loss (LO Drive Level +7dBm)

|      | `          |            | ,            |
|------|------------|------------|--------------|
|      | 0.5 - 1MHz | 1 - 300MHz | 300 - 500MHz |
| Тур. | 6.5dB      | 6.0dB      | 6.0dB        |
| Max. | 9.0dB      | 8.0dB      | 8.0dB        |

### TYPICAL PERFORMANCE (Temp @ 25°C)