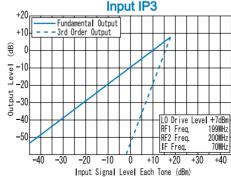

Input IP3 @Center Band : +18dBm (typ.) : + 4dBm (typ.) Input 1dB Comp. Point

Impedance (All Ports) : 50 Ω Maximum RF Input Power : 50mW Maximum Peak IF Current : 50mA

**Operating Temperature** :  $-40^{\circ}$ C to + 85 $^{\circ}$ C : -40°C to +100°C Storage Temperature Max.Reflow Soldering Temp. : 260°C,10sec. Reflow Soldering Repeatability : 3 times Weight (Standard) : 0.46g (typ.)

### TYPICAL PERFORMANCE (Temp @+25°C

| Function | Pin No. | Function | Pin No. |
|----------|---------|----------|---------|
| LO+      | 1       | LO –     | 6       |
| RF+      | 4       | RF —     | 3       |
| IF+      | 2       | IF-      | 5       |