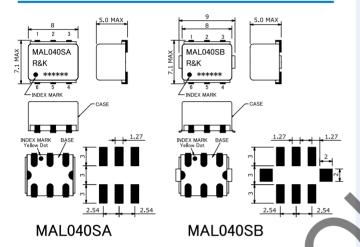

#### **OUTLINE DRAWING**

#### **XIN MILLIMETERS**

: DC-1500MHz : +7dBm Frequency

■ Low LO Drive Level

■ Small & Low Cost / Surface Mount

■ RoHS Compliance

#### HOW TO ORDER

Model Name R&K-MÅL040SA-BLK

BLK=Antistatic bag TR1=Tape & Reel Package

SA=Case Type of SA SB=Case Type of <u>SB</u>