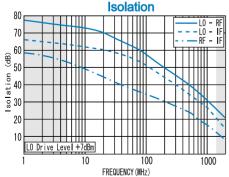

#### Isolation (min.)

|         | 5 - 50MHz | 50 - 1000MHz | 1000 - 1500MHz |
|---------|-----------|--------------|----------------|
| LO - RF | 45dB      | 25dB         | 20dB           |
| LO - IF | 40dB      | 20dB         | 15dB           |
| RF - IF | 30dB      | 15dB         | 10dB           |

### TYPICAL PERFORMANCE (Temp @+25°C

| Function | Pin No. | Function | Pin No. |
|----------|---------|----------|---------|
| LO+      | 1       | LO –     | 6       |
| RF+      | 4       | RF —     | 3       |
| IF+      | 2       | IF-      | 5       |