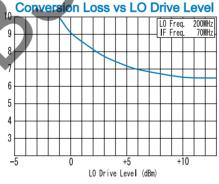

### TYPICAL PERFORMANCE (Temp @+25°C

| Function | Pin No. | Function | Pin No. |
|----------|---------|----------|---------|
| LO+      | 1       | LO –     | 6       |
| RF+      | 4       | RF —     | 3       |
| IF+      | 2       | IF-      | 5       |

#### **SPECIFICATIONS**

: 5-1500MHz Frequency Range [LO&RF] [IF] : DC-1000MHz

(LO Drive Level +7dBm) Conversion Loss

| (,   |           |              |                |  |  |
|------|-----------|--------------|----------------|--|--|
|      | 5 - 50MHz | 50 - 1000MHz | 1000 - 1500MHz |  |  |
| Тур. | 8.0dB     | 6.5dB        | 7.5dB          |  |  |
| Max. | 10.5dB    | 8.5dB        | 9.5dB          |  |  |