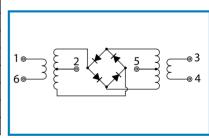

**SCHEMATIC** 

### TYPICAL PERFORMANCE (Temp @+25°C

| Function | Pin No. | Function | Pin No. |
|----------|---------|----------|---------|
| LO+      | 1       | LO –     | 6       |
| RF+      | 4       | RF —     | 3       |
| IF+      | 2       | IF-      | 5       |