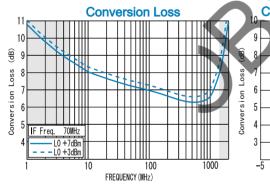

### TYPICAL PERFORMANCE (Temp @+25°C

| Function | Pin No. | Function | Pin No. |
|----------|---------|----------|---------|
| LO+      | 1       | LO –     | 6       |
| RF+      | 4       | RF —     | 3       |
| IF+      | 2       | IF-      | 5       |

#### **SPECIFICATIONS**

: 5-1500MHz Frequency Range [LO&RF] [IF] : DC-1000MHz

(LO Drive Level +7dBm) Conversion Loss

| (,   |           |              |                |  |  |
|------|-----------|--------------|----------------|--|--|
|      | 5 - 50MHz | 50 - 1000MHz | 1000 - 1500MHz |  |  |
| Тур. | 8.0dB     | 6.5dB        | 7.5dB          |  |  |
| Max. | 10.5dB    | 8.5dB        | 9.5dB          |  |  |