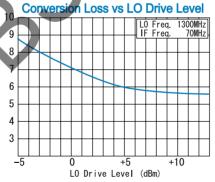

#### **SPECIFICATIONS**

Frequency Range [LO&RF] : 500-2000MHz : DC-1000MHz [IF]

Conversion Loss (LO Drive Level +7dBm)

|      | `             |                | ,              |
|------|---------------|----------------|----------------|
|      | 500 - 1000MHz | 1000 - 1600MHz | 1600 - 2000MHz |
| Тур. | 7.0dB         | 6.5dB          | 9.0dB          |
| Max. | 9.5dB         | 8.5dB          | 11.0dB         |

### TYPICAL PERFORMANCE (Temp @ 25°C)

| Function | Pin No. | Function | Pin No. |
|----------|---------|----------|---------|
| LO+      | 1       | LO-      | 6       |
| RF+      | 4       | RF -     | 3       |
| IF+      | 2       | IF-      | 5       |