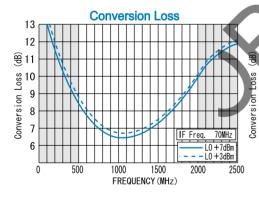

#### **SPECIFICATIONS**

Frequency Range [LO&RF] : 500-2000MHz : DC-1000MHz [IF]

Conversion Loss (LO Drive Level +7dBm)

|      | `             |                | ,              |
|------|---------------|----------------|----------------|
|      | 500 - 1000MHz | 1000 - 1600MHz | 1600 - 2000MHz |
| Тур. | 7.0dB         | 6.5dB          | 9.0dB          |
| Max. | 9.5dB         | 8.5dB          | 11.0dB         |

### TYPICAL PERFORMANCE (Temp @ 25°C)

| Function | Pin No. | Function | Pin No. |
|----------|---------|----------|---------|
| LO+      | 1       | LO-      | 6       |
| RF+      | 4       | RF -     | 3       |
| IF+      | 2       | IF-      | 5       |