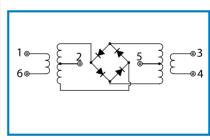

**SCHEMATIC** 

### TYPICAL PERFORMANCE (Temp @ 25°C)

| Function | Pin No. | Function | Pin No. |
|----------|---------|----------|---------|
| LO+      | 1       | LO-      | 6       |
| RF+      | 4       | RF -     | 3       |
| IF+      | 2       | IF-      | 5       |