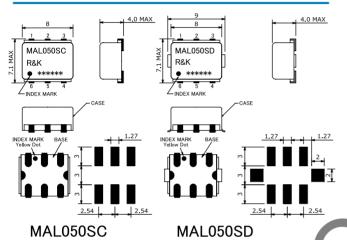

#### **OUTLINE DRAWING**

**XIN MILLIMETERS** 

Frequency Low LO Drive Level : DC-2000MHz

 $\pm 7dBm$ 

Small & Low Cost / Surface Mount

■ RoHS Compliance

#### HOW TO ORDER

Model Name

R&K-MAL050SC-BLK

BLK=Antistatic bag TR1=Tape & Reel Package

SC=Case Type of SC SD=Case Type of <u>SD</u>