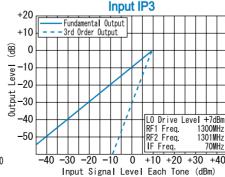

Input IP3 @Center Band : +7dBm (typ.) : +2dBm (typ.) Input 1dB Comp. Point

Impedance (All Ports) : 50 Ω Maximum RF Input Power : 50mW Maximum Peak IF Current : 50mA

Operating Temperature :  $-40^{\circ}$ C to + 85 $^{\circ}$ C -40°C to +100°C Storage Temperature Max.Reflow Soldering Temp. : 260°C,10sec. Reflow Soldering Repeatability : 3 times : 0.42g (typ.) Weight (Standard)