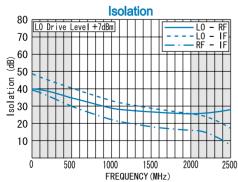

#### Isolation (min.)

|         | 500 - 1000MHz | 1000 - 1600MHz | 1600 - 2000MHz |
|---------|---------------|----------------|----------------|
| LO - RF | 20dB          | 20dB           | 20dB           |
| LO - IF | 20dB          | 20dB           | 15dB           |
| RF - IF | 15dB          | 10dB           | 10dB           |