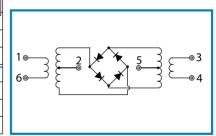

**SCHEMATIC** 

Weight (Standard) : 3 times : 0.47g (typ.)

### TYPICAL PERFORMANCE (Temp @+25°C)

| Function | Pin No. | Function | Pin No. |
|----------|---------|----------|---------|
| LO+      | 1       | LO-      | 6       |
| RF+      | 4       | RF-      | 3       |
| I F+     | 2       | I F-     | 5       |