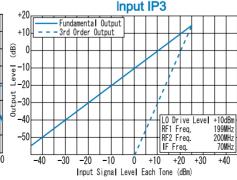

Input IP3 @Center Band : +25dBm (typ.)
Input 1dB Comp. Point : + 6dBm (typ.)

Operating Temperature  $: -40^{\circ}\text{C} \text{ to } + 85^{\circ}\text{C}$ Storage Temperature  $: -40^{\circ}\text{C} \text{ to } + 100^{\circ}\text{C}$ Max.Reflow Soldering Temp.  $: 260^{\circ}\text{C},10\text{sec.}$ Reflow Soldering Repeatability : 3 times