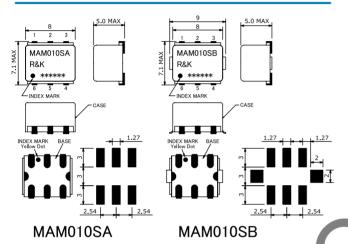

#### **OUTLINE DRAWING**

**XIN MILLIMETERS** 

■ Frequency : DC-500MHz
■ Mid LO Drive Level : +10dBm

■ Small & Low Cost / Surface Mount

■ RoHS Compliance

#### HOW TO ORDER

Model Name

R&K-MAM010SA-BLK

BLK=Antistatic bag TR1=Tape & Reel Package

SA=Case Type of <u>SA</u> SB=Case Type of <u>SB</u>