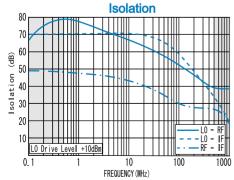

#### Isolation (min.)

|         | 0.5 - 1MHz | 1 - 300MHz | 300 - 500MHz |  |
|---------|------------|------------|--------------|--|
| LO - RF | 50dB       | 30dB       | 25dB         |  |
| LO - IF | 50dB       | 25dB       | 20dB         |  |
| RF - IF | 30dB       | 18dB       | 15dB         |  |