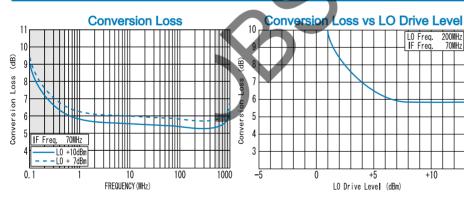

#### **SPECIFICATIONS**

Frequency Range [LO&RF] : 0.5-500MHz [IF] : DC-500MHz

Conversion Loss (LO Drive Level +10dBm)

|      |            |            | ,            |
|------|------------|------------|--------------|
|      | 0.5 - 1MHz | 1 - 300MHz | 300 - 500MHz |
| Typ. | 6.0dB      | 5.5dB      | 5.5dB        |
| Max. | 8.5dB      | 7.5dB      | 7.5dB        |

### TYPICAL PERFORMANCE (Temp @+25°C)

| Function | Pin No. | Function | Pin No. |
|----------|---------|----------|---------|
| LO+      | 1       | LO-      | 6       |
| RF+      | 4       | RF-      | 3       |
| I F+     | 2       | I F-     | 5       |