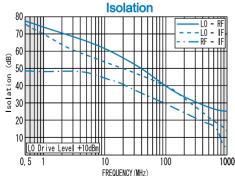

#### Isolation (min.)

|         | 1 - 10MHz | 10 - 200MHz | 200 - 800MHz |
|---------|-----------|-------------|--------------|
| LO - RF | 45dB      | 25dB        | 20dB         |
| LO - IF | 45dB      | 25dB        | 15dB         |
| RF - IF | 30dB      | 20dB        | 10dB         |