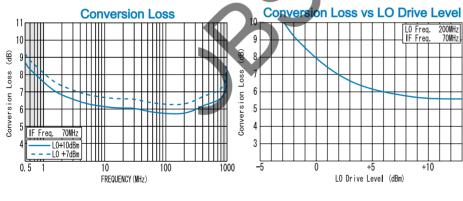

#### **SPECIFICATIONS**

Frequency Range [LO&RF] : 1-800MHz

: DC-500MHz

Conversion Loss (LO Drive Level +10dBm)

|      |           |             | ,            |
|------|-----------|-------------|--------------|
|      | 1 - 10MHz | 10 - 200MHz | 200 - 800MHz |
| Typ. | 7.0dB     | 6.0dB       | 6.5dB        |
| Max. | 9.5dB     | 8.0dB       | 8.5dB        |

### TYPICAL PERFORMANCE (Temp @+25%

| Function | Pin No. | Function | Pin No. |
|----------|---------|----------|---------|
| LO+      | 1       | LO-      | 6       |
| RF+      | 4       | RF-      | 3       |
| I F+     | 2       | I F-     | 5       |