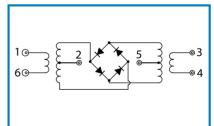

**SCHEMATIC** 

### TYPICAL PERFORMANCE (Temp @+25%

| Function | Pin No. | Function | Pin No. |
|----------|---------|----------|---------|
| LO+      | 1       | LO-      | 6       |
| RF+      | 4       | RF-      | 3       |
| I F+     | 2       | I F-     | 5       |