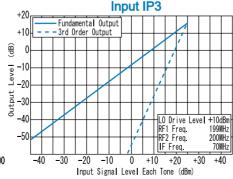

Input IP3 @Center Band : +25dBm (typ.) Input 1dB Comp. Point : + 6dBm (typ.)

Impedance (All Ports) : 50 Ω Maximum RF Input Power : 50mW Maximum Peak IF Current : 50mA

Operating Temperature :  $-40^{\circ}$ C to + 85 $^{\circ}$ C Storage Temperature : -40°C to +100°C Max. Reflow Soldering Temp. : 260°C,10sec. Reflow Soldering Repeatability : 3 times Weight (Standard) : 0.47g (typ.)