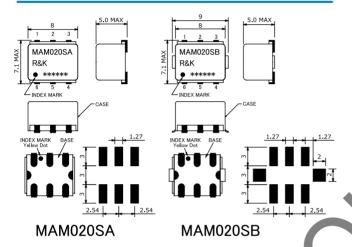

#### **OUTLINE DRAWING**

**XIN MILLIMETERS** 

: DC-800MHz Frequency ■ Mid LO Drive Level : +10dBm

■ Small & Low Cost / Surface Mount

■ RoHS Compliance

#### HOW TO ORDER

Model Name R&K-MAM020SA-BLK

BLK=Antistatic bag TR1=Tape & Reel Package

SA=Case Type of SA SB=Case Type of <u>SB</u>