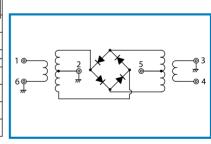

**SCHEMATIC** 

### TYPICAL PERFORMANCE (Temp @+25%

| Function | Pin No. |  |
|----------|---------|--|
| LO       | 1       |  |
| RF       | 4       |  |
| ΙF       | 5       |  |
| GND      | 2,3,6   |  |

R&K reserves the right to make changes in the specifications of or discontinue products at any time without notice. R&K products shall not be used for or in connection with equipment that requires an extremely high level of reliability and safety such as aerospace uses or medical life support equipment. Further, R&K cannot export products to any country for use in military or defense applications.