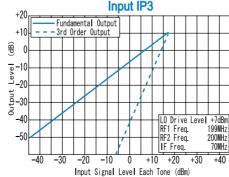

Input IP3 @Center Band : +18dBm (typ.) + 4dBm (typ.) Input 1dB Comp. Point : 50 Ω

Impedance (All Ports) Maximum RF Input Power : 50mW Maximum Peak IF Current : 50mA

**Operating Temperature** : -40°C to + 85°C  $-40^{\circ}$ C to  $+100^{\circ}$ C Storage Temperature Max.Reflow Soldering Temp. : 260°C,10sec. Reflow Soldering Repeatability : 3 times Weight (Standard) : 0.46g (typ.)

### TYPICAL PERFORMANCE (Temp @+25%

| Function | Pin No. |  |
|----------|---------|--|
| LO       | 1       |  |
| RF       | 4       |  |
| ΙF       | 5       |  |
| GND      | 2,3,6   |  |

R&K reserves the right to make changes in the specifications of or discontinue products at any time without notice. R&K products shall not be used for or in connection with equipment that requires an extremely high level of reliability and safety such as aerospace uses or medical life support equipment. Further, R&K cannot export products to any country for use in military or defense applications.