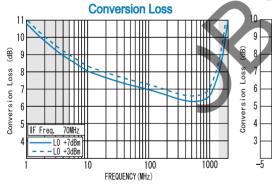

#### **SPECIFICATIONS**

: 5-1500MHz Frequency Range [LO&RF] : DC-1000MHz

[IF] (LO Drive Level +7dBm) Conversion Loss

|      | `         |              | ,              |
|------|-----------|--------------|----------------|
|      | 5 - 50MHz | 50 - 1000MHz | 1000 - 1500MHz |
| Typ. | 8.0dB     | 6.5dB        | 7.5dB          |
| Max. | 10.5dB    | 8.5dB        | 9.5dB          |

### TYPICAL PERFORMANCE (Temp @+25%

| Function | Pin No. |  |
|----------|---------|--|
| LO       | 1       |  |
| RF       | 4       |  |
| ΙF       | 5       |  |
| GND      | 2,3,6   |  |

R&K reserves the right to make changes in the specifications of or discontinue products at any time without notice. R&K products shall not be used for or in connection with equipment that requires an extremely high level of reliability and safety such as aerospace uses or medical life support equipment. Further, R&K cannot export products to any country for use in military or defense applications.