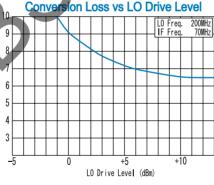

Input IP3 @Center Band : +18dBm (typ.) + 4dBm (typ.) Input 1dB Comp. Point : 50 Ω

Impedance (All Ports) Maximum RF Input Power : 50mW Maximum Peak IF Current : 50mA

**Operating Temperature** : -40°C to + 85°C  $-40^{\circ}$ C to  $+100^{\circ}$ C Storage Temperature Max.Reflow Soldering Temp. : 260°C,10sec. Reflow Soldering Repeatability : 3 times Weight (Standard) : 0.46g (typ.)

### TYPICAL PERFORMANCE (Temp @+25%

| Function | Pin No. |  |
|----------|---------|--|
| LO       | 1       |  |
| RF       | 4       |  |
| ΙF       | 5       |  |
| GND      | 2,3,6   |  |

R&K reserves the right to make changes in the specifications of or discontinue products at any time without notice. R&K products shall not be used for or in connection with equipment that requires an extremely high level of reliability and safety such as aerospace uses or medical life support equipment. Further, R&K cannot export products to any country for use in military or defense applications.