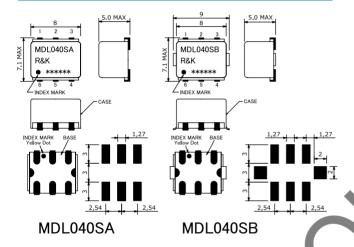

#### **OUTLINE DRAWING**

**XIN MILLIMETERS** 

Frequency :DC-1500MHz

Low LO Drive Level  $\pm 7dBm$ 

Small & Low Cost / Surface Mount

■ RoHS Compliance

### HOW TO ORDER

Model Name R&K-MĎL040SA-BLK

BLK=Antistatic bag TR1=Tape & Reel Package

SA=Case Type of <u>SA</u> SB=Case Type of SB