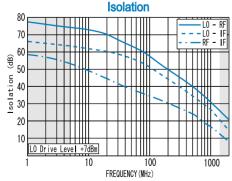

#### Isolation (min.)

|         | 5 - 50MHz | 50 - 1000MHz | 1000 - 1500MHz |
|---------|-----------|--------------|----------------|
| LO - RF | 45dB      | 25dB         | 20dB           |
| LO - IF | 40dB      | 20dB         | 15dB           |
| RF - IF | 30dB      | 15dB         | 10dB           |

### TYPICAL PERFORMANCE (Temp @+25%

| Function | Pin No. |  |
|----------|---------|--|
| LO       | 1       |  |
| RF       | 4       |  |
| ΙF       | 5       |  |
| GND      | 2,3,6   |  |

R&K reserves the right to make changes in the specifications of or discontinue products at any time without notice. R&K products shall not be used for or in connection with equipment that requires an extremely high level of reliability and safety such as aerospace uses or medical life support equipment. Further, R&K cannot export products to any country for use in military or defense applications.