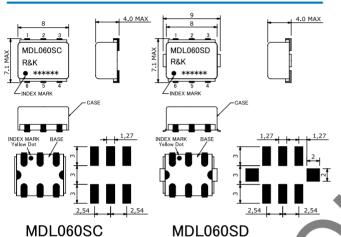

### **OUTLINE DRAWING**

#### **XIN MILLIMETERS**

■ Frequency : DC-2200MHz

■ Low LO Drive Level : +7dBm

■ Small & Low Cost / Surface Mount

■ RoHS Compliance