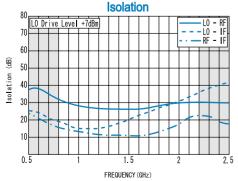

#### Isolation (min.)

|         | 800 - 1200MHz | 1200 - 1800MHz | 1800 - 2200MHz |
|---------|---------------|----------------|----------------|
| LO - RF | 15dB          | 15dB           | 20dB           |
| LO - IF | 10dB          | 15dB           | 20dB           |
| RF - IF | 5dB           | 5dB            | 5dB            |

## TYPICAL PERFORMANCE (Temp @+25°C)

| Function | Pin No. |  |
|----------|---------|--|
| LO       | 1       |  |
| RF       | 4       |  |
| ΙF       | 5       |  |
| GND      | 2,3,6   |  |

R&K reserves the right to make changes in the specifications of or discontinue products at any time without notice. R&K products shall not be used for or in connection with equipment that requires an extremely high level of reliability and safety such as aerospace uses or medical life support equipment. Further, R&K cannot export products to any country for use in military or defense applications.