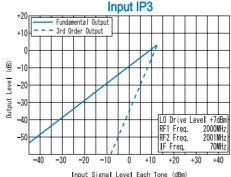

Input IP3 @Center Band : +12dBm (typ.)
Input 1dB Comp. Point : + 2dBm (typ.)

Operating Temperature : -40°C to + 85°C Storage Temperature : -40°C to +100°C Max.Reflow Soldering Temp. : 260°C,10sec. Reflow Soldering Repeatability : 3 times : 0.46g (typ.)

## TYPICAL PERFORMANCE (Temp @+25°C)

| Function | Pin No. |  |
|----------|---------|--|
| LO       | 1       |  |
| RF       | 4       |  |
| ΙF       | 5       |  |
| GND      | 2,3,6   |  |

R&K reserves the right to make changes in the specifications of or discontinue products at any time without notice. R&K products shall not be used for or in connection with equipment that requires an extremely high level of reliability and safety such as aerospace uses or medical life support equipment. Further, R&K cannot export products to any country for use in military or defense applications.