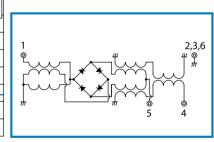

**SCHEMATIC** 

## TYPICAL PERFORMANCE (Temp @+25°C)

| Function | Pin No. |  |
|----------|---------|--|
| LO       | 1       |  |
| RF       | 4       |  |
| ΙF       | 5       |  |
| GND      | 2,3,6   |  |

R&K reserves the right to make changes in the specifications of or discontinue products at any time without notice. R&K products shall not be used for or in connection with equipment that requires an extremely high level of reliability and safety such as aerospace uses or medical life support equipment. Further, R&K cannot export products to any country for use in military or defense applications.