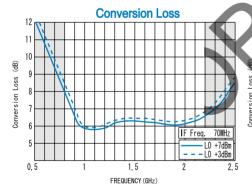

#### **SPECIFICATIONS**

Frequency Range [LO&RF] : 800-2200MHz [IF] : DC-800MHz

Conversion Loss (LO Drive Level +7dBm)

|      | · ·           |                |                |
|------|---------------|----------------|----------------|
|      | 800 - 1200MHz | 1200 - 1800MHz | 1800 - 2200MHz |
| Typ. | 6.5dB         | 6.5dB          | 6.5dB          |
| Max. | 9.0dB         | 8.5dB          | 8.5dB          |

## TYPICAL PERFORMANCE (Temp @+25°C)

| Function | Pin No. |  |
|----------|---------|--|
| LO       | 1       |  |
| RF       | 4       |  |
| ΙF       | 5       |  |
| GND      | 2,3,6   |  |

R&K reserves the right to make changes in the specifications of or discontinue products at any time without notice. R&K products shall not be used for or in connection with equipment that requires an extremely high level of reliability and safety such as aerospace uses or medical life support equipment. Further, R&K cannot export products to any country for use in military or defense applications.