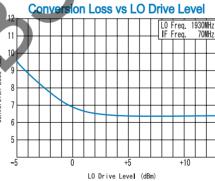

## TYPICAL PERFORMANCE (Temp @+25°C)

| Function | Pin No. |  |
|----------|---------|--|
| LO       | 1       |  |
| RF       | 4       |  |
| ΙF       | 5       |  |
| GND      | 2,3,6   |  |

R&K reserves the right to make changes in the specifications of or discontinue products at any time without notice. R&K products shall not be used for or in connection with equipment that requires an extremely high level of reliability and safety such as aerospace uses or medical life support equipment. Further, R&K cannot export products to any country for use in military or defense applications.