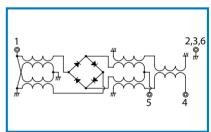

**SCHEMATIC** 

#### TYPICAL PERFORMANCE (Temp @+25°C

| Function | Pin No. |  |
|----------|---------|--|
| LO       | 1       |  |
| RF       | 4       |  |
| ΙF       | 5       |  |
| GND      | 2,3,6   |  |

R&K reserves the right to make changes in the specifications of or discontinue products at any time without notice. R&K products shall not be used for or in connection with equipment that requires an extremely high level of reliability and safety such as aerospace uses or medical life support equipment. Further, R&K cannot export products to any country for use in military or defense applications.