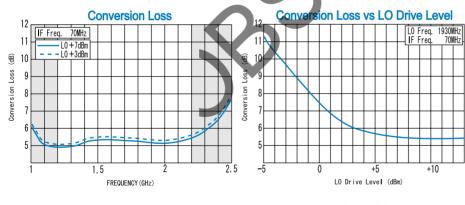

#### TYPICAL PERFORMANCE (Temp @+25°C

| Function | Pin No. |  |
|----------|---------|--|
| LO       | 1       |  |
| RF       | 4       |  |
| ΙF       | 5       |  |
| GND      | 2,3,6   |  |

R&K reserves the right to make changes in the specifications of or discontinue products at any time without notice. R&K products shall not be used for or in connection with equipment that requires an extremely high level of reliability and safety such as aerospace uses or medical life support equipment. Further, R&K cannot export products to any country for use in military or defense applications.