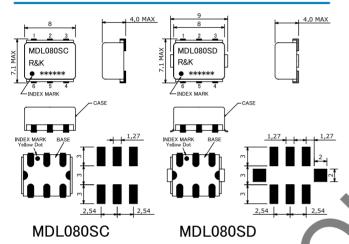

#### **OUTLINE DRAWING**

#### **XIN MILLIMETERS**

: DC-2200MHz Frequency

 $\pm 7dBm$ ■ Low LO Drive Level

■ Small & Low Cost / Surface Mount

■ RoHS Compliance