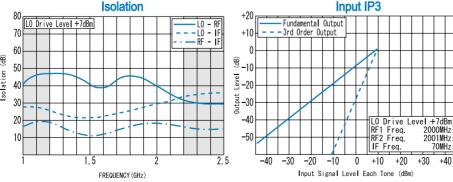

#### Isolation (min.)

|         | 1200 - 1400MHz | 1400 - 1800MHz | 1800 - 2200MHz |
|---------|----------------|----------------|----------------|
| LO - RF | 25dB           | 25dB           | 25dB           |
| LO - IF | 15dB           | 15dB           | 20dB           |
| RF - IF | 10dB           | 5dB            | 10dB           |

Input IP3 @Center Band : +10dBm (typ.) Input 1dB Comp. Point : + 1dBm (typ.)

Impedance (All Ports) : 50 Ω Maximum RF Input Power : 50mW Maximum Peak IF Current : 50mA

**Operating Temperature** :  $-40^{\circ}$ C to + 85 $^{\circ}$ C : -40°C to +100°C Storage Temperature Max.Reflow Soldering Temp. : 260°C,10sec. Reflow Soldering Repeatability : 3 times : 0.46g (typ.) Weight (Standard)

#### TYPICAL PERFORMANCE (Temp @+25°C

| Function | Pin No. |  |
|----------|---------|--|
| LO       | 1       |  |
| RF       | 4       |  |
| ΙF       | 5       |  |
| GND      | 2,3,6   |  |

R&K reserves the right to make changes in the specifications of or discontinue products at any time without notice. R&K products shall not be used for or in connection with equipment that requires an extremely high level of reliability and safety such as aerospace uses or medical life support equipment. Further, R&K cannot export products to any country for use in military or defense applications.