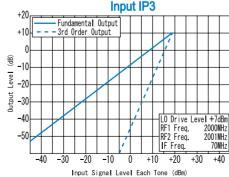

Input IP3 @Center Band : +18dBm (typ.)
Input 1dB Comp. Point : + 6dBm (typ.)

Operating Temperature  $: -40^{\circ}\text{C} \text{ to } + 85^{\circ}\text{C}$ Storage Temperature  $: -40^{\circ}\text{C} \text{ to } + 100^{\circ}\text{C}$ Max.Reflow Soldering Temp.  $: 260^{\circ}\text{C},10\text{sec}$ .
Reflow Soldering Repeatability : 3 timesWeight (Standard) : 0.58g (typ.)

# TYPICAL PERFORMANCE (Temp @+25°C

| Function | Pin No. |  |
|----------|---------|--|
| LO       | 1       |  |
| RF       | 4       |  |
| ΙF       | 5       |  |
| GND      | 2,3,6   |  |

R&K reserves the right to make changes in the specifications of or discontinue products at any time without notice. R&K products shall not be used for or in connection with equipment that requires an extremely high level of reliability and safety such as aerospace uses or medical life support equipment. Further, R&K cannot export products to any country for use in military or defense applications.