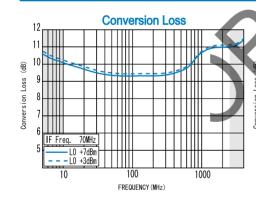

#### **SPECIFICATIONS**

Frequency Range [LO&RF] : 10-2400MHz | IIF1 : DC-300MHz

[IF] : DC-300MHz Conversion Loss (LO Drive Level +7dBm)

|      | 10 - 100MHz | 100 - 1000MHz | 1000 - 2400MHz |
|------|-------------|---------------|----------------|
| Тур. | 10.5dB      | 10.0dB        | 11.0dB         |
| Max. | 13.0dB      | 12.0dB        | 13.0dB         |
|      |             |               |                |

# TYPICAL PERFORMANCE (Temp @+25°C

| Function | Pin No. |  |
|----------|---------|--|
| LO       | 1       |  |
| RF       | 4       |  |
| ΙF       | 5       |  |
| GND      | 2,3,6   |  |

R&K reserves the right to make changes in the specifications of or discontinue products at any time without notice. R&K products shall not be used for or in connection with equipment that requires an extremely high level of reliability and safety such as aerospace uses or medical life support equipment. Further, R&K cannot export products to any country for use in military or defense applications.