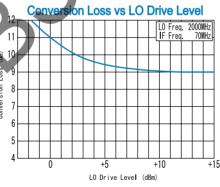

#### **SPECIFICATIONS**

Frequency Range [LO&RF] : 10-2400MHz | IIF1 : DC-300MHz

[IF] : DC-300MHz Conversion Loss (LO Drive Level +7dBm)

|      | 10 - 100MHz | 100 - 1000MHz | 1000 - 2400MHz |
|------|-------------|---------------|----------------|
| Тур. | 10.5dB      | 10.0dB        | 11.0dB         |
| Max. | 13.0dB      | 12.0dB        | 13.0dB         |
|      |             |               |                |

# TYPICAL PERFORMANCE (Temp @+25°C

| Function | Pin No. |  |
|----------|---------|--|
| LO       | 1       |  |
| RF       | 4       |  |
| ΙF       | 5       |  |
| GND      | 2,3,6   |  |

R&K reserves the right to make changes in the specifications of or discontinue products at any time without notice. R&K products shall not be used for or in connection with equipment that requires an extremely high level of reliability and safety such as aerospace uses or medical life support equipment. Further, R&K cannot export products to any country for use in military or defense applications.