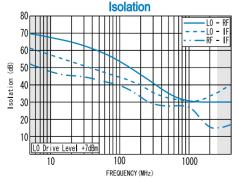

### Isolation (min.)

|         | 10 - 100MHz | 100 - 1000MHz | 1000 - 2400MHz |
|---------|-------------|---------------|----------------|
| LO - RF | 35dB        | 20dB          | 20dB           |
| LO - IF | 35dB        | 20dB          | 15dB           |
| RF - IF | 25dB        | 15dB          | 10dB           |

# TYPICAL PERFORMANCE (Temp @+25°C

| Function | Pin No. |  |
|----------|---------|--|
| LO       | 1       |  |
| RF       | 4       |  |
| ΙF       | 5       |  |
| GND      | 2,3,6   |  |

R&K reserves the right to make changes in the specifications of or discontinue products at any time without notice. R&K products shall not be used for or in connection with equipment that requires an extremely high level of reliability and safety such as aerospace uses or medical life support equipment. Further, R&K cannot export products to any country for use in military or defense applications.