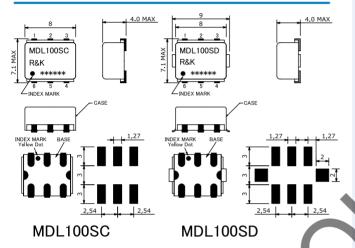

### **OUTLINE DRAWING**

#### **XIN MILLIMETERS**

■ Frequency : DC-2400MHz

■ Low LO Drive Level :+7dBm

■ Small & Low Cost / Surface Mount

■ RoHS Compliance