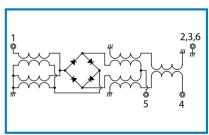

**SCHEMATIC** 

### TYPICAL PERFORMANCE (Temp @+25°C

| Function | Pin No. |  |
|----------|---------|--|
| LO       | 1       |  |
| RF       | 4       |  |
| ΙF       | 5       |  |
| GND      | 2,3,6   |  |

R&K reserves the right to make changes in the specifications of or discontinue products at any time without notice. R&K products shall not be used for or in connection with equipment that requires an extremely high level of reliability and safety such as aerospace uses or medical life support equipment. Further, R&K cannot export products to any country for use in military or defense applications.