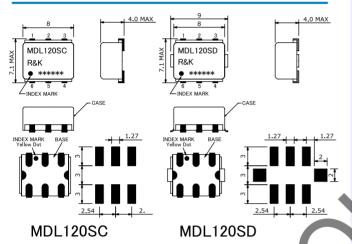

#### **OUTLINE DRAWING**

#### **XIN MILLIMETERS**

: DC-3200MHz Frequency

Low LO Drive Level  $\pm 7dBm$ 

■ Small & Low Cost / Surface Mount

■ RoHS Compliance