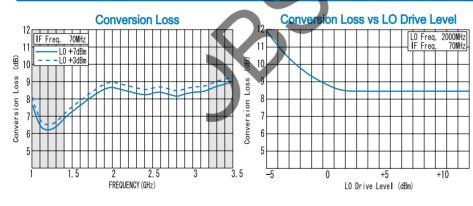

### TYPICAL PERFORMANCE (Temp @+25°C

| Function | Pin No. |  |
|----------|---------|--|
| LO       | 1       |  |
| RF       | 4       |  |
| ΙF       | 5       |  |
| GND      | 2,3,6   |  |

R&K reserves the right to make changes in the specifications of or discontinue products at any time without notice. R&K products shall not be used for or in connection with equipment that requires an extremely high level of reliability and safety such as aerospace uses or medical life support equipment. Further, R&K cannot export products to any country for use in military or defense applications.

#### **SPECIFICATIONS**

Frequency Range [LO&RF] : 1400-3200MHz

: DC-500MHz [IF]

(LO Drive Level +7dBm)

|      | `              |                | ,              |
|------|----------------|----------------|----------------|
|      | 1400 - 2000MHz | 2000 - 2700MHz | 2700 - 3200MHz |
| Typ. | 8.0dB          | 8.5dB          | 8.5dB          |
| Max. | 10.5dB         | 10.5dB         | 10.5dB         |