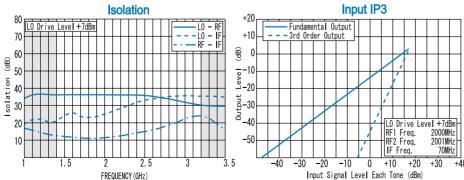

#### Isolation (min.)

|         | 1400 - 2000MHz | 2000 - 2700MHz | 2700 - 3200MHz |
|---------|----------------|----------------|----------------|
| LO - RF | 25dB           | 25dB           | 20dB           |
| LO - IF | 15dB           | 20dB           | 20dB           |
| RF - IF | 5dB            | 5dB            | 10dB           |

Input IP3 @Center Band : +17dBm (typ.) + 3dBm (typ.) Input 1dB Comp. Point

: 50 Ω Impedance (All Ports) Maximum RF Input Power : 50mW Maximum Peak IF Current : 50mA

**Operating Temperature**  $: -40^{\circ}\text{C to} + 85^{\circ}\text{C}$ Storage Temperature : -40°C to +100°C Max.Reflow Soldering Temp. : 260°C,10sec. Reflow Soldering Repeatability : 3 times Weight (Standard) : 0.46g (typ.)

### TYPICAL PERFORMANCE (Temp @+25°C

| Function | Pin No. |  |
|----------|---------|--|
| LO       | 1       |  |
| RF       | 4       |  |
| ΙF       | 5       |  |
| GND      | 2,3,6   |  |

R&K reserves the right to make changes in the specifications of or discontinue products at any time without notice. R&K products shall not be used for or in connection with equipment that requires an extremely high level of reliability and safety such as aerospace uses or medical life support equipment. Further, R&K cannot export products to any country for use in military or defense applications.