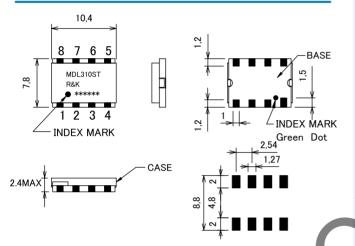

#### **OUTLINE DRAWING**

**XIN MILLIMETERS** 

■ Frequency : DC-6000MHz

■ Low LO Drive Level :+7dBm

■ Small & Low Cost / Surface Mount

RoHS Compliance

#### HOW TO ORDER

Model Name

R&K-MDL310ST-BLK

BLK=Antistatic bag
TR2=Tape & Reel Package

ST=Case Type of ST

### TYPICAL PERFORMANCE (Temp @ +25°C)

| Function | Pin No.   |  |
|----------|-----------|--|
| LO       | 1         |  |
| RF       | 5         |  |
| IF       | 7         |  |
| GND      | 2,3,4,6,8 |  |