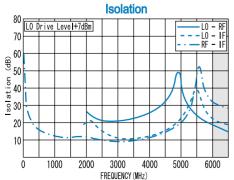

#### Isolation (min.)

|         | 2000 - 3500MHz | 3500 - 5000MHz | 5000 - 6000MHz |
|---------|----------------|----------------|----------------|
| LO - RF | 15dB           | 15dB           | 15dB           |
| LO - IF | 5dB            | 5dB            | 15dB           |
| RF - IF | 5dB            | 5dB            | 15dB           |