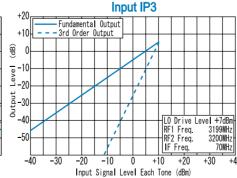

Input IP3 @Center Band : +10dBm (typ.)
Input 1dB Comp. Point : + 0dBm (typ.)

 $\begin{array}{lll} \text{Impedance (All Ports)} & : 50 \, \Omega \\ \text{Maximum RF Input Power} & : 50 \text{mW} \\ \text{Maximum Peak IF Current} & : 50 \text{mA} \\ \end{array}$ 