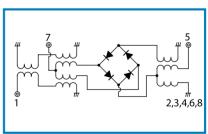

Operating Temperature : -40°C to + 85°C Storage Temperature : -40°C to +100°C Max.Reflow Soldering Temp. : 260°C,10sec. Reflow Soldering Repeatability : 3 times Weight (Standard) : 0.3g (typ.)

**SCHEMATIC** 

### TYPICAL PERFORMANCE (Temp @ +25°C)

| Function | Pin No.   |  |
|----------|-----------|--|
| LO       | 1         |  |
| RF       | 5         |  |
| IF       | 7         |  |
| GND      | 2,3,4,6,8 |  |