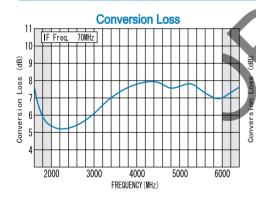

### **SPECIFICATIONS**

Frequency Range [LO&RF] : 2000-6000MHz [IF] : DC-2500MHz

Conversion Loss (LO Drive Level +7dBm)

|      | •              |                | •              |
|------|----------------|----------------|----------------|
|      | 2000 - 3500MHz | 3500 - 5000MHz | 5000 - 6000MHz |
| Тур. | 6.0dB          | 7.5dB          | 7.5dB          |
| Max. | 8.5dB          | 9.5dB          | 9.5dB          |

### TYPICAL PERFORMANCE (Temp @ +25°C)

| Function | Pin No.   |  |
|----------|-----------|--|
| LO       | 1         |  |
| RF       | 5         |  |
| IF       | 7         |  |
| GND      | 2,3,4,6,8 |  |