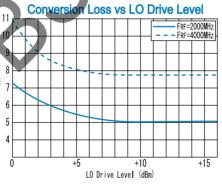

### **SPECIFICATIONS**

Frequency Range [LO&RF] : 2000-6000MHz [IF] : DC-2500MHz

Conversion Loss (LO Drive Level +7dBm)

|      | •              |                | •              |
|------|----------------|----------------|----------------|
|      | 2000 - 3500MHz | 3500 - 5000MHz | 5000 - 6000MHz |
| Тур. | 6.0dB          | 7.5dB          | 7.5dB          |
| Max. | 8.5dB          | 9.5dB          | 9.5dB          |

### TYPICAL PERFORMANCE (Temp @ +25°C)

| Function | Pin No.   |  |
|----------|-----------|--|
| LO       | 1         |  |
| RF       | 5         |  |
| IF       | 7         |  |
| GND      | 2,3,4,6,8 |  |