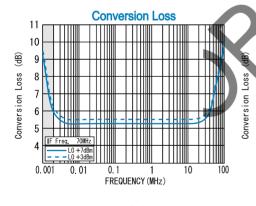

#### **SPECIFICATIONS**

: 0.002-50MHz Frequency Range [LO&RF] : DC-50MHz

[IF] Conversion Loss (LO Drive Level +7dBm)

|      | \ \ \           |              |            |
|------|-----------------|--------------|------------|
|      | 0.002 - 0.01MHz | 0.01 - 20MHz | 20 - 50MHz |
| Typ. | 7.0dB           | 6.0dB        | 6.5dB      |
| Max. | 8.0dB           | 7.0dB        | 8.5dB      |

#### TYPICAL PERFORMANCE (Temp @+25%

| Function | Pin No. |  |
|----------|---------|--|
| RF       | 1       |  |
| IF       | 3 , 4   |  |
| LO       | 8       |  |
| GND      | 2,5,6,7 |  |

R&K reserves the right to make changes in the specifications of or discontinue products at any time without notice. R&K products shall not be used for or in connection with equipment that requires an extremely high level of reliability and safety such as aerospace uses or medical life support equipment. Further, R&K cannot export products to any country for use in military or defense applications.