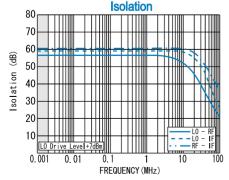

#### Isolation (min.)

|         | 0.002 - 0.01MHz | 0.01 - 20MHz | 20 - 50MHz |
|---------|-----------------|--------------|------------|
| LO - RF | 40dB            | 35dB         | 35dB       |
| LO - IF | 35dB            | 30dB         | 30dB       |
| RF - IF | 35dB            | 20dB         | 20dB       |

#### TYPICAL PERFORMANCE (Temp @+25%

| Function | Pin No. |  |
|----------|---------|--|
| RF       | 1       |  |
| IF       | 3 , 4   |  |
| LO       | 8       |  |
| GND      | 2,5,6,7 |  |

R&K reserves the right to make changes in the specifications of or discontinue products at any time without notice. R&K products shall not be used for or in connection with equipment that requires an extremely high level of reliability and safety such as aerospace uses or medical life support equipment. Further, R&K cannot export products to any country for use in military or defense applications.