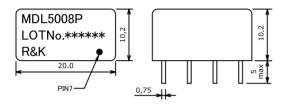

# DOUBLE BALANCED MIXER



### **R&K-MDL500**



#### **OUTLINE DRAWING**

**XIN MILLIMETERS** 





### :DC-50MHz Frequency ■ Low LO Drive Level ■ Low Cost / 8PIN Package ■ RoHS Compliance : +7dBm

#### **SPECIFICATIONS**

: 0.002-50MHz Frequency Range [LO&RF] : DC-50MHz

[IF] Conversion Loss (LO Drive Level +7dBm)

|      | \ \ \           |              |            |
|------|-----------------|--------------|------------|
|      | 0.002 - 0.01MHz | 0.01 - 20MHz | 20 - 50MHz |
| Typ. | 7.0dB           | 6.0dB        | 6.5dB      |
| Max. | 8.0dB           | 7.0dB        | 8.5dB      |

#### Isolation (min.)

|         | 0.002 - 0.01MHz | 0.01 - 20MHz | 20 - 50MHz |
|---------|-----------------|--------------|------------|
| LO - RF | 40dB            | 35dB         | 35dB       |
| LO - IF | 35dB            | 30dB         | 30dB       |
| RF - IF | 35dB            | 20dB         | 20