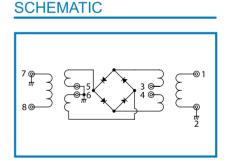

#### TYPICAL PERFORMANCE (Temp @+25%

| Function | Pin No. |  |
|----------|---------|--|
| RF       | 1       |  |
| IF       | 3 , 4   |  |
| LO       | 8       |  |
| GND      | 2,5,6,7 |  |

R&K reserves the right to make changes in the specifications of or discontinue products at any time without notice. R&K products shall not be used for or in connection with equipment that requires an extremely high level of reliability and safety such as aerospace uses or medical life support equipment. Further, R&K cannot export products to any country for use in military or defense applications.