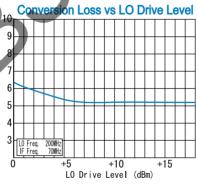

#### **SPECIFICATIONS**

: 0.002-50MHz Frequency Range [LO&RF] : DC-50MHz

[IF] Conversion Loss (LO Drive Level +7dBm)

|      | \ \ \           |              |            |
|------|-----------------|--------------|------------|
|      | 0.002 - 0.01MHz | 0.01 - 20MHz | 20 - 50MHz |
| Typ. | 7.0dB           | 6.0dB        | 6.5dB      |
| Max. | 8.0dB           | 7.0dB        | 8.5dB      |

#### TYPICAL PERFORMANCE (Temp @+25%

| Function | Pin No. |  |
|----------|---------|--|
| RF       | 1       |  |
| IF       | 3 , 4   |  |
| LO       | 8       |  |
| GND      | 2,5,6,7 |  |

R&K reserves the right to make changes in the specifications of or discontinue products at any time without notice. R&K products shall not be used for or in connection with equipment that requires an extremely high level of reliability and safety such as aerospace uses or medical life support equipment. Further, R&K cannot export products to any country for use in military or defense applications.