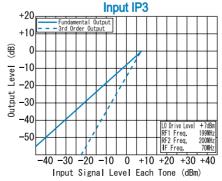

Input IP3 @Center Band : +8dBm (typ.) Input 1dB Comp. Point : +1dBm (typ.) Impedance (All Ports) : 50 Ω Maximum RF Input Power : 50mW

Maximum Peak IF Current : 50mA Operating Temperature :  $-40^{\circ}$ C to + 85 $^{\circ}$ C : -40°C to +100°C Storage Temperature

#### TYPICAL PERFORMANCE (Temp @+25%

| Function | Pin No. |  |
|----------|---------|--|
| RF       | 1       |  |
| IF       | 3 , 4   |  |
| LO       | 8       |  |
| GND      | 2,5,6,7 |  |

R&K reserves the right to make changes in the specifications of or discontinue products at any time without notice. R&K products shall not be used for or in connection with equipment that requires an extremely high level of reliability and safety such as aerospace uses or medical life support equipment. Further, R&K cannot export products to any country for use in military or defense applications.