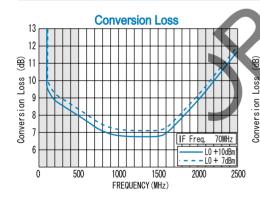

## **SPECIFICATIONS**

Frequency Range [LO&RF] : 500-2000MHz

[IF] : DC-1000MHz

Conversion Loss (LO Drive Level +10dBm)

|      | `             |                | ,              |
|------|---------------|----------------|----------------|
|      | 500 - 1000MHz | 1000 - 1600MHz | 1600 - 2000MHz |
| Typ. | 7.0dB         | 6.5dB          | 9.0dB          |
| Max. | 9.5dB         | 8.5dB          | 11.0dB         |

### TYPICAL PERFORMANCE (Temp @+25°C

| Function | Pin No. |  |
|----------|---------|--|
| LO       | 1       |  |
| RF       | 4       |  |
| IF       | 5       |  |
| GND      | 2,3,6   |  |

R&K reserves the right to make changes in the specifications of or discontinue products at any time without notice. R&K products shall not be used for or in connection with equipment that requires an extremely high level of reliability and safety such as aerospace uses or medical life support equipment. Further, R&K cannot export products to any country for use in military or defense applications.