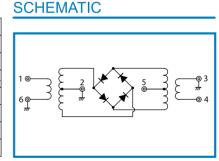

#### **OUTLINE DRAWING**

### TYPICAL PERFORMANCE (Temp @+25°C

| Function | Pin No. |  |
|----------|---------|--|
| LO       | 1       |  |
| RF       | 4       |  |
| IF       | 5       |  |
| GND      | 2,3,6   |  |

R&K reserves the right to make changes in the specifications of or discontinue products at any time without notice. R&K products shall not be used for or in connection with equipment that requires an extremely high level of reliability and safety such as aerospace uses or medical life support equipment. Further, R&K cannot export products to any country for use in military or defense applications.