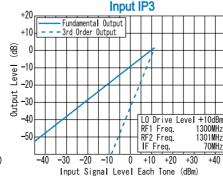

Input IP3 @Center Band : +10dBm (typ.)
Input 1dB Comp. Point : + 3dBm (typ.)

 $\begin{array}{lll} \text{Impedance (All Ports)} & : 50 \, \Omega \\ \text{Maximum RF Input Power} & : 50 \text{mW} \\ \text{Maximum Peak IF Current} & : 50 \text{mA} \\ \end{array}$ 

### TYPICAL PERFORMANCE (Temp @+25°C

| Function | Pin No. |  |
|----------|---------|--|
| LO       | 1       |  |
| RF       | 4       |  |
| IF       | 5       |  |
| GND      | 2,3,6   |  |

R&K reserves the right to make changes in the specifications of or discontinue products at any time without notice. R&K products shall not be used for or in connection with equipment that requires an extremely high level of reliability and safety such as aerospace uses or medical life support equipment. Further, R&K cannot export products to any country for use in military or defense applications.