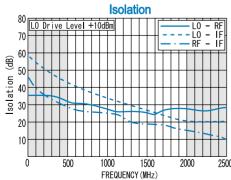

#### Isolation (min.)

|         | 500 - 1000MHz | 1000 - 1600MHz | 1600 - 2000MHz |
|---------|---------------|----------------|----------------|
| LO - RF | 20dB          | 20dB           | 20dB           |
| LO - IF | 20dB          | 20dB           | 15dB           |
| RF - IF | 20dB          | 10dB           | 10dB           |

### TYPICAL PERFORMANCE (Temp @+25°C

| Function | Pin No. |  |
|----------|---------|--|
| LO       | 1       |  |
| RF       | 4       |  |
| IF       | 5       |  |
| GND      | 2,3,6   |  |

R&K reserves the right to make changes in the specifications of or discontinue products at any time without notice. R&K products shall not be used for or in connection with equipment that requires an extremely high level of reliability and safety such as aerospace uses or medical life support equipment. Further, R&K cannot export products to any country for use in military or defense applications.