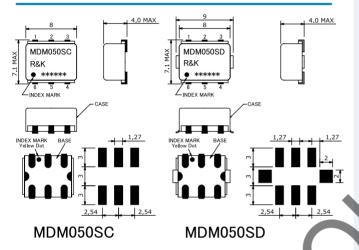

#### **OUTLINE DRAWING**

#### **XIN MILLIMETERS**

■ Frequency DC-2000MHz

■ Mid LO Drive Level : +10dBm

■ Small & Low Cost / Surface Mount

■ RoHS Compliance

### HOW TO ORDER

Model Name R&K-MDM050SC-BLK

BLK=Antistatic bag TR1=Tape & Reel Package

SC=Case Type of <u>SC</u> SD=Case Type of <u>SD</u>