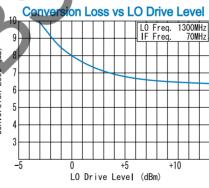

## **SPECIFICATIONS**

Frequency Range [LO&RF] : 500-2000MHz

[IF] : DC-1000MHz

Conversion Loss (LO Drive Level +10dBm)

|      | `             |                | ,              |
|------|---------------|----------------|----------------|
|      | 500 - 1000MHz | 1000 - 1600MHz | 1600 - 2000MHz |
| Typ. | 7.0dB         | 6.5dB          | 9.0dB          |
| Max. | 9.5dB         | 8.5dB          | 11.0dB         |

### TYPICAL PERFORMANCE (Temp @+25°C

| Function | Pin No. |  |
|----------|---------|--|
| LO       | 1       |  |
| RF       | 4       |  |
| IF       | 5       |  |
| GND      | 2,3,6   |  |

R&K reserves the right to make changes in the specifications of or discontinue products at any time without notice. R&K products shall not be used for or in connection with equipment that requires an extremely high level of reliability and safety such as aerospace uses or medical life support equipment. Further, R&K cannot export products to any country for use in military or defense applications.