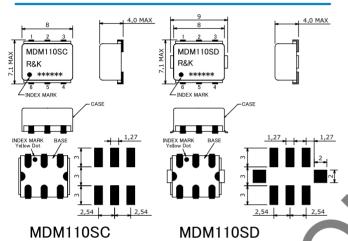

#### **OUTLINE DRAWING**

#### **XIN MILLIMETERS**

: DC-2600MHz Frequency ■ Mid LO Drive Level : +10dBm

■ Small & Low Cost / Surface Mount

■ RoHS Compliance

#### HOW TO ORDER

Model Name R&K-MDM110SC-BLK

LO Freq. 2000MHz IF Freq. 70MHz

BLK=Antistatic bag TR1=Tape & Reel Package

SC=Case Type of SC SD=Case Type of <u>SD</u>