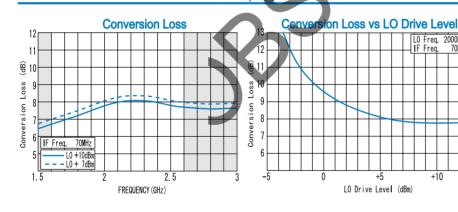

#### TYPICAL PERFORMANCE (Temp @+25°C

#### **SPECIFICATIONS**

Frequency Range [LO&RF] : 1600-2600MHz

: DC-1000MHz [IF]

(LO Drive Level +10dBm)

|      | •              |                |                |
|------|----------------|----------------|----------------|
|      | 1600 - 1800MHz | 1800 - 2200MHz | 2200 - 2600MHz |
| Typ. | 7.5dB          | 8.0dB          | 8.0dB          |
| Max. | 10.0dB         | 10.0dB         | 10.0dB         |
|      |                |                |                |