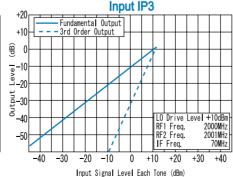

Input IP3 @Center Band : +11dBm (typ.)
Input 1dB Comp. Point : + 3dBm (typ.)

Operating Temperature  $: -40^{\circ}\text{C} \text{ to } + 85^{\circ}\text{C}$ Storage Temperature  $: -40^{\circ}\text{C} \text{ to } + 100^{\circ}\text{C}$ Max.Reflow Soldering Temp.  $: 260^{\circ}\text{C},10\text{sec}$ .