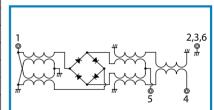

Reflow Soldering Repeatability : 3 timesWeight (Standard) : 0.46g (typ.)

**SCHEMATIC** 

# | Solation | Solation

| Function | Pin No. |  |
|----------|---------|--|
| LO       | 1       |  |
| RF       | 4       |  |
| ΙF       | 5       |  |
| GND      | 2,3,6   |  |

R&K reserves the right to make changes in the specifications of or discontinue products at any time without notice. R&K products shall not be used for or in connection with equipment that requires an extremely high level of reliability and safety such as aerospace uses or medical life support equipment. Further, R&K cannot export products to any country for use in military or defense applications.