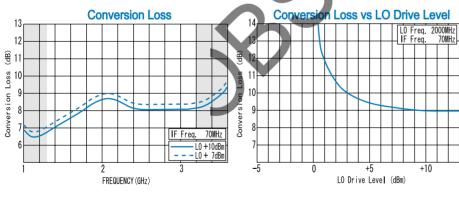

### **SPECIFICATIONS**

Frequency Range [LO&RF] : 1300-3200MHz [IF] : DC-800MHz

Conversion Loss (LO Drive Level +10dBm)

|      | `              |                | ,              |
|------|----------------|----------------|----------------|
|      | 1300 - 1700MHz | 1700 - 2700MHz | 2700 - 3200MHz |
| Typ. | 7.5dB          | 8.0dB          | 8.0dB          |
| Max. | 10.0dB         | 10.0dB         | 10.0dB         |

### TYPICAL PERFORMANCE (Temp @+25°C