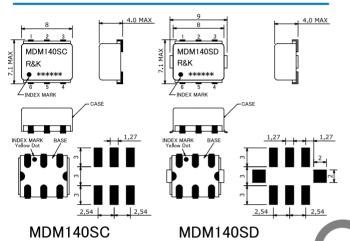

### **OUTLINE DRAWING**

**※IN MILLIMETERS** 

■ Frequency : DC-3200MHz
■ Mid LO Drive Level : +10dBm

■ Small & Low Cost / Surface Mount

■ RoHS Compliance