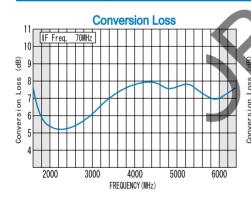

#### **SPECIFICATIONS**

Frequency Range [LO&RF] : 2000-6000MHz

: DC-2500MHz (LO Drive Level +10dBm)

|      | (-             |                | ,              |
|------|----------------|----------------|----------------|
|      | 2000 - 3500MHz | 3500 - 5000MHz | 5000 - 6000MHz |
| Typ. | 6.5dB          | 8.0dB          | 8.0dB          |
| Max. | 9.0dB          | 10.0dB         | 10.0dB         |

### TYPICAL PERFORMANCE (Temp @+25°C

| Function | Pin No.   |  |
|----------|-----------|--|
| LO       | 1         |  |
| RF       | 5         |  |
| IF       | 7         |  |
| GND      | 2,3,4,6,8 |  |