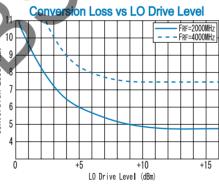

Input IP3 @Center Band : +15dBm (typ.) Input 1dB Comp. Point : + 3dBm (typ.)

: 50 Ω Impedance (All Ports) Maximum RF Input Power : 50mW Maximum Peak IF Current : 50mA

Operating Temperature :  $-40^{\circ}$ C to + 85 $^{\circ}$ C Storage Temperature : -40°C to +100°C Max.Reflow Soldering Temp. : 260°C,10sec. Reflow Soldering Repeatability : 3 times Weight (Standard) : 0.3g (typ.)

### TYPICAL PERFORMANCE (Temp @+25°C

| Function | Pin No.   |  |
|----------|-----------|--|
| LO       | 1         |  |
| RF       | 5         |  |
| IF       | 7         |  |
| GND      | 2,3,4,6,8 |  |