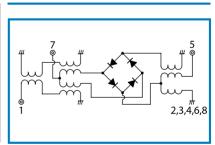

**SCHEMATIC** 

### TYPICAL PERFORMANCE (Temp @+25°C

| Function | Pin No.   |  |
|----------|-----------|--|
| LO       | 1         |  |
| RF       | 5         |  |
| IF       | 7         |  |
| GND      | 2,3,4,6,8 |  |