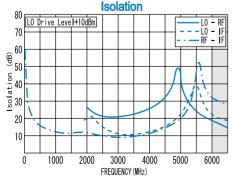

#### Isolation (min.)

|         | 2000 - 3500MHz | 3500 - 5000MHz | 5000 - 6000MHz |
|---------|----------------|----------------|----------------|
| LO - RF | 15dB           | 20dB           | 15dB           |
| LO - IF | 5dB            | 5dB            | 15dB           |
| RF - IF | 5dB            | 5dB            | 15dB           |