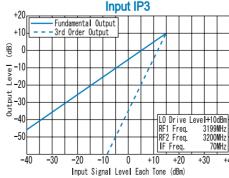

Input IP3 @Center Band : +15dBm (typ.) Input 1dB Comp. Point : + 3dBm (typ.)

: 50 Ω Impedance (All Ports) Maximum RF Input Power : 50mW Maximum Peak IF Current : 50mA

Operating Temperature :  $-40^{\circ}$ C to + 85 $^{\circ}$ C Storage Temperature : -40°C to +100°C Max.Reflow Soldering Temp. : 260°C,10sec. Reflow Soldering Repeatability : 3 times Weight (Standard) : 0.3g (typ.)