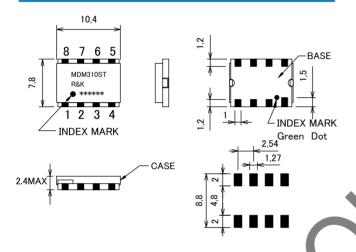

#### **OUTLINE DRAWING**

**XIN MILLIMETERS** 

: DC-6000MHz Frequency ■ Mid LO Drive Level : +10dBm

■ Small & Low Cost / Surface Mount

■ RoHS Compliance