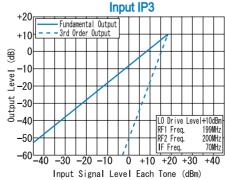

Input IP3 @Center Band : +18dBm (typ.) Input 1dB Comp. Point : + 7dBm (typ.)

Impedance (All Ports) : 50 Ω Maximum RF Input Power : 200mW Maximum Peak IF Current : 50mA

**Operating Temperature**  $: -40^{\circ}\text{C to} + 85^{\circ}\text{C}$ Storage Temperature :  $-40^{\circ}$ C to  $+100^{\circ}$ C

### TYPICAL PERFORMANCE (Temp @+25°C

| Function | Pin No. |  |
|----------|---------|--|
| RF       | 1       |  |
| IF       | 3,4     |  |
| LO       | 8       |  |
| GND      | 2,5,6,7 |  |

R&K reserves the right to make changes in the specifications of or discontinue products at any time without notice. R&K products shall not be used for or in connection with equipment that requires an extremely high level of reliability and safety such as aerospace uses or medical life support equipment. Further, R&K cannot export products to any country for use in military or defense applications.