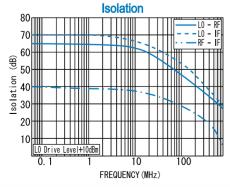

#### Isolation (min.)

|         | 0.1 - 50MHz | 50 - 200MHz | 200 - 500MHz |
|---------|-------------|-------------|--------------|
| LO - RF | 40dB        | 30dB        | 25dB         |
| LO - IF | 40dB        | 35dB        | 20dB         |
| RF - IF | 20dB        | 20dB        | 10dB         |

### TYPICAL PERFORMANCE (Temp @+25°C

| Function | Pin No. |  |
|----------|---------|--|
| RF       | 1       |  |
| IF       | 3,4     |  |
| LO       | 8       |  |
| GND      | 2,5,6,7 |  |

R&K reserves the right to make changes in the specifications of or discontinue products at any time without notice. R&K products shall not be used for or in connection with equipment that requires an extremely high level of reliability and safety such as aerospace uses or medical life support equipment. Further, R&K cannot export products to any country for use in military or defense applications.