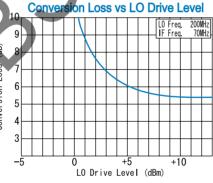

#### **SPECIFICATIONS**

Frequency Range [LO&RF] : 0.1-500MHz

: DC-500MHz

Conversion Loss (LO Drive Level +10dBm)

|      | •           |             | •            |
|------|-------------|-------------|--------------|
|      | 0.1 - 50MHz | 50 - 200MHz | 200 - 500MHz |
| Тур. | 6.5dB       | 6.0dB       | 7.5dB        |
| Max. | 9.0dB       | 8.0dB       | 9.5dB        |

### TYPICAL PERFORMANCE (Temp @+25°C

| Function | Pin No. |  |
|----------|---------|--|
| RF       | 1       |  |
| IF       | 3,4     |  |
| LO       | 8       |  |
| GND      | 2,5,6,7 |  |

R&K reserves the right to make changes in the specifications of or discontinue products at any time without notice. R&K products shall not be used for or in connection with equipment that requires an extremely high level of reliability and safety such as aerospace uses or medical life support equipment. Further, R&K cannot export products to any country for use in military or defense applications.