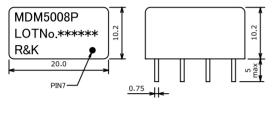

#### **OUTLINE DRAWING**

**XIN MILLIMETERS** 

Frequency : DC-500MHz Mid LO Drive Level
Low Cost / 8PIN Package
RoHS Compliance : +10dBm

### HOW TO ORDER

Model Name

R&K-MDM5008P

8P=8PIN Package