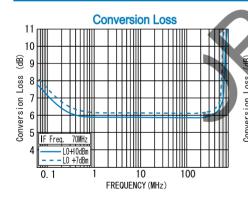

#### **SPECIFICATIONS**

Frequency Range [LO&RF] : 0.1-500MHz

: DC-500MHz

Conversion Loss (LO Drive Level +10dBm)

|      | •           |             | •            |
|------|-------------|-------------|--------------|
|      | 0.1 - 50MHz | 50 - 200MHz | 200 - 500MHz |
| Тур. | 6.5dB       | 6.0dB       | 7.5dB        |
| Max. | 9.0dB       | 8.0dB       | 9.5dB        |