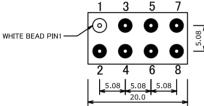

### TYPICAL PERFORMANCE (Temp @+25°C

| Function | Pin No. |  |
|----------|---------|--|
| RF       | 1       |  |
| IF       | 3,4     |  |
| LO       | 8       |  |
| GND      | 2,5,6,7 |  |

R&K reserves the right to make changes in the specifications of or discontinue products at any time without notice. R&K products shall not be used for or in connection with equipment that requires an extremely high level of reliability and safety such as aerospace uses or medical life support equipment. Further, R&K cannot export products to any country for use in military or defense applications.