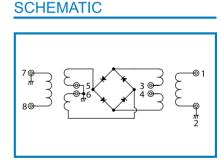

### TYPICAL PERFORMANCE (Temp @+25°C

| Function | Pin No. |  |
|----------|---------|--|
| RF       | 1       |  |
| IF       | 3,4     |  |
| LO       | 8       |  |
| GND      | 2,5,6,7 |  |

R&K reserves the right to make changes in the specifications of or discontinue products at any time without notice. R&K products shall not be used for or in connection with equipment that requires an extremely high level of reliability and safety such as aerospace uses or medical life support equipment. Further, R&K cannot export products to any country for use in military or defense applications.