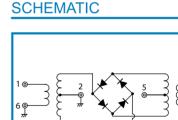

#### **OUTLINE DRAWING**

**XIN MILLIMETERS** 

: DC-1000MHz Frequency

S-High LO Drive Level : +20dBmSmall & Low Cost / Surface Mount

■ RoHS Compliance

#### TYPICAL PERFORMANCE (Temp @+25°C

| Function | Pin No. |  |
|----------|---------|--|
| LO       | 1       |  |
| RF       | 4       |  |
| ΙF       | 5       |  |
| GND      | 2,3,6   |  |

R&K reserves the right to make changes in the specifications of or discontinue products at any time without notice. R&K products shall not be used for or in connection with equipment that requires an extremely high level of reliability and safety such as aerospace uses or medical life support equipment. Further, R&K cannot export products to any country for use in military or defense applications.