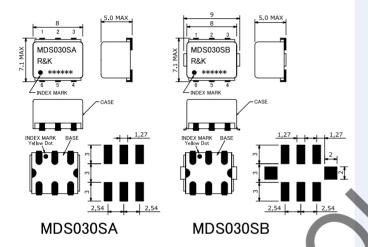

#### **OUTLINE DRAWING**

**XIN MILLIMETERS** 

: DC-1000MHz Frequency

S-High LO Drive Level : +20dBmSmall & Low Cost / Surface Mount

■ RoHS Compliance