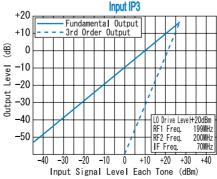

Input IP3 @Center Band : +27dBm (typ.) Input 1dB Comp. Point +16dBm (typ.)

Impedance (All Ports) 50Ω Maximum RF Input Power 500mW Maximum Peak IF Current : 50mA

**Operating Temperature**  $-40^{\circ}$ C to  $+85^{\circ}$ C Storage Temperature -40°C to +100°C : 260°C,10sec. Max.Reflow Soldering Temp. Reflow Soldering Repeatability : 3 times Weight (Standard) : 0.47g (typ.)

#### TYPICAL PERFORMANCE (Temp @+25°C

| Function | Pin No. |  |
|----------|---------|--|
| LO       | 1       |  |
| RF       | 4       |  |
| ΙF       | 5       |  |
| GND      | 2,3,6   |  |

R&K reserves the right to make changes in the specifications of or discontinue products at any time without notice. R&K products shall not be used for or in connection with equipment that requires an extremely high level of reliability and safety such as aerospace uses or medical life support equipment. Further, R&K cannot export products to any country for use in military or defense applications.