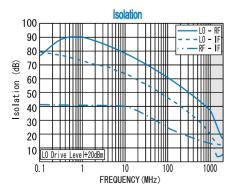

#### Isolation (min.)

|         | 0.1 - 2MHz | 2 - 500MHz | 500 - 1000MHz |
|---------|------------|------------|---------------|
| LO - RF | 50dB       | 30dB       | 20dB          |
| LO - IF | 45dB       | 20dB       | 15dB          |
| RF - IF | 25dB       | 15dB       | 10dB          |

#### TYPICAL PERFORMANCE (Temp @+25°C

| Function | Pin No. |  |
|----------|---------|--|
| LO       | 1       |  |
| RF       | 4       |  |
| ΙF       | 5       |  |
| GND      | 2,3,6   |  |

R&K reserves the right to make changes in the specifications of or discontinue products at any time without notice. R&K products shall not be used for or in connection with equipment that requires an extremely high level of reliability and safety such as aerospace uses or medical life support equipment. Further, R&K cannot export products to any country for use in military or defense applications.