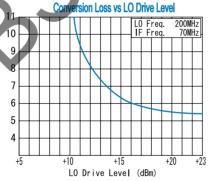

Input IP3 @Center Band : +27dBm (typ.) Input 1dB Comp. Point +16dBm (typ.)

Impedance (All Ports) 50Ω Maximum RF Input Power 500mW Maximum Peak IF Current : 50mA

**Operating Temperature**  $-40^{\circ}$ C to  $+85^{\circ}$ C Storage Temperature -40°C to +100°C : 260°C,10sec. Max.Reflow Soldering Temp. Reflow Soldering Repeatability : 3 times Weight (Standard) : 0.47g (typ.)

#### TYPICAL PERFORMANCE (Temp @+25°C

| Function | Pin No. |  |
|----------|---------|--|
| LO       | 1       |  |
| RF       | 4       |  |
| ΙF       | 5       |  |
| GND      | 2,3,6   |  |

R&K reserves the right to make changes in the specifications of or discontinue products at any time without notice. R&K products shall not be used for or in connection with equipment that requires an extremely high level of reliability and safety such as aerospace uses or medical life support equipment. Further, R&K cannot export products to any country for use in military or defense applications.