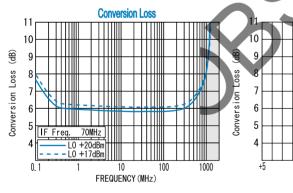

#### **SPECIFICATIONS**

Frequency Range [LO&RF] : 0.1-1000MHz : DC-1000MHz

Conversion Loss

(LO Drive Level +20dBm)

|      | 0.1 - 2MHz | 2 - 500MHz | 500 - 1000MHz |
|------|------------|------------|---------------|
| Тур. | 6.5dB      | 6.0dB      | 7.0dB         |
| Max. | 9.0dB      | 8.0dB      | 9.0dB         |

#### TYPICAL PERFORMANCE (Temp @+25°C

| Function | Pin No. |  |
|----------|---------|--|
| LO       | 1       |  |
| RF       | 4       |  |
| ΙF       | 5       |  |
| GND      | 2,3,6   |  |

R&K reserves the right to make changes in the specifications of or discontinue products at any time without notice. R&K products shall not be used for or in connection with equipment that requires an extremely high level of reliability and safety such as aerospace uses or medical life support equipment. Further, R&K cannot export products to any country for use in military or defense applications.