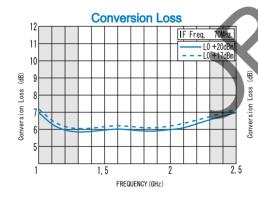

#### **SPECIFICATIONS**

Frequency Range [LO&RF] : 1300-2300MHz

: DC-250MHz [IF]

(LO Drive Level +20dBm) **Conversion Loss** 

|      | 1300 - 1600MHz | 1600 - 2000MHz | 2000 - 2300MHz |
|------|----------------|----------------|----------------|
| Тур. | 6.0dB          | 6.0dB          | 6.5dB          |
| Max. | 8.5dB          | 8.0dB          | 8.5dB          |
|      |                |                |                |

### TYPICAL PERFORMANCE (Temp @+25°C

| Function | Pin No. |  |
|----------|---------|--|
| LO       | 1       |  |
| RF       | 4       |  |
| ΙF       | 5       |  |
| GND      | 2,3,6   |  |

R&K reserves the right to make changes in the specifications of or discontinue products at any time without notice. R&K products shall not be used for or in connection with equipment that requires an extremely high level of reliability and safety such as aerospace uses or medical life support equipment. Further, R&K cannot export products to any country for use in military or defense applications.