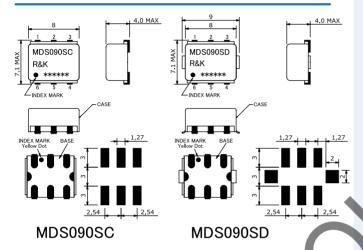

#### **OUTLINE DRAWING**

**XIN MILLIMETERS** 

:DC-2300MHz Frequency

■ S-High LO Drive Level : +20dBm ■ Small & Low Cost / Surface Mount

■ RoHS Compliance

### HOW TO ORDER

Model Name R&K-MDS090SC-BLK

BLK=Antistatic bag TR1=Tape & Reel Package

SC=Case Type of SC SD=Case Type of SD