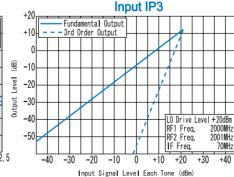

Input IP3 @Center Band : +21dBm (typ.) Input 1dB Comp. Point : +15dBm (typ.)

Impedance (All Ports) : 50 Ω Maximum RF Input Power : 500mW Maximum Peak IF Current : 50mA

 $-40^{\circ}$ C to  $+85^{\circ}$ C Operating Temperature Storage Temperature -40°C to +100°C Max.Reflow Soldering Temp. : 260°C,10sec. Reflow Soldering Repeatability : 3 times Weight (Standard) : 0.46g (typ.)

### TYPICAL PERFORMANCE (Temp @+25°C

| Function | Pin No. |  |
|----------|---------|--|
| LO       | 1       |  |
| RF       | 4       |  |
| ΙF       | 5       |  |
| GND      | 2,3,6   |  |

R&K reserves the right to make changes in the specifications of or discontinue products at any time without notice. R&K products shall not be used for or in connection with equipment that requires an extremely high level of reliability and safety such as aerospace uses or medical life support equipment. Further, R&K cannot export products to any country for use in military or defense applications.