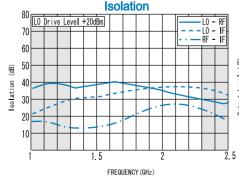

#### Isolation (min.)

|         | 1300 - 1600MHz | 1600 - 2000MHz | 2000 - 2300MHz |
|---------|----------------|----------------|----------------|
| LO - RF | 25dB           | 25dB           | 20dB           |
| LO - IF | 20dB           | 20dB           | 20dB           |
| RF - IF | 10dB           | 10dB           | 15dB           |

### TYPICAL PERFORMANCE (Temp @+25°C

| Function | Pin No. |  |
|----------|---------|--|
| LO       | 1       |  |
| RF       | 4       |  |
| ΙF       | 5       |  |
| GND      | 2,3,6   |  |

R&K reserves the right to make changes in the specifications of or discontinue products at any time without notice. R&K products shall not be used for or in connection with equipment that requires an extremely high level of reliability and safety such as aerospace uses or medical life support equipment. Further, R&K cannot export products to any country for use in military or defense applications.