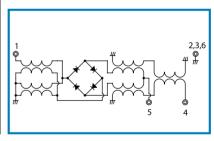

**SCHEMATIC** 

### TYPICAL PERFORMANCE (Temp @+25°C

| Function | Pin No. |  |
|----------|---------|--|
| LO       | 1       |  |
| RF       | 4       |  |
| ΙF       | 5       |  |
| GND      | 2,3,6   |  |

R&K reserves the right to make changes in the specifications of or discontinue products at any time without notice. R&K products shall not be used for or in connection with equipment that requires an extremely high level of reliability and safety such as aerospace uses or medical life support equipment. Further, R&K cannot export products to any country for use in military or defense applications.