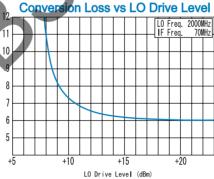

Input IP3 @Center Band : +21dBm (typ.) Input 1dB Comp. Point : +15dBm (typ.)

Impedance (All Ports) : 50 Ω Maximum RF Input Power : 500mW Maximum Peak IF Current : 50mA

 $-40^{\circ}$ C to  $+85^{\circ}$ C Operating Temperature Storage Temperature -40°C to +100°C Max.Reflow Soldering Temp. : 260°C,10sec. Reflow Soldering Repeatability : 3 times Weight (Standard) : 0.46g (typ.)

### TYPICAL PERFORMANCE (Temp @+25°C

| Function | Pin No. |  |
|----------|---------|--|
| LO       | 1       |  |
| RF       | 4       |  |
| ΙF       | 5       |  |
| GND      | 2,3,6   |  |

R&K reserves the right to make changes in the specifications of or discontinue products at any time without notice. R&K products shall not be used for or in connection with equipment that requires an extremely high level of reliability and safety such as aerospace uses or medical life support equipment. Further, R&K cannot export products to any country for use in military or defense applications.