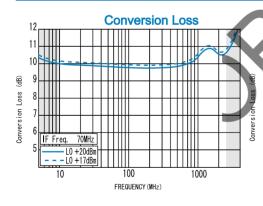

### TYPICAL PERFORMANCE (Temp @ +25°C)

| Function | Pin No. |  |
|----------|---------|--|
| LO       | 1       |  |
| RF       | 4       |  |
| ΙF       | 5       |  |
| GND      | 2,3,6   |  |

R&K reserves the right to make changes in the specifications of or discontinue products at any time without notice. R&K products shall not be used for or in connection with equipment that requires an extremely high level of reliability and safety such as aerospace uses or medical life support equipment. Further, R&K cannot export products to any country for use in military or defense applications.