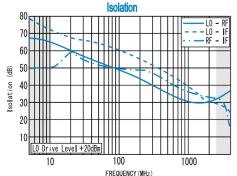

#### Isolation (min.)

|         | 10 - 100MHz | 100 - 1000MHz | 1000 - 2400MHz |
|---------|-------------|---------------|----------------|
| LO - RF | 30dB        | 20dB          | 20dB           |
| LO - IF | 30dB        | 20dB          | 15dB           |
| RF - IF | 25dB        | 20dB          | 10dB           |