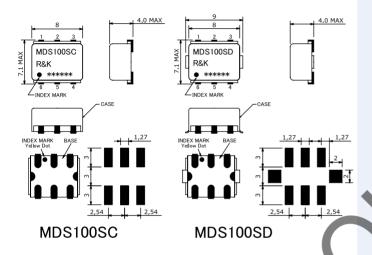

#### **OUTLINE DRAWING**

**XIN MILLIMETERS** 

: DC-2400MHz Frequency

■ S-High LO Drive Level : +20dBm ■ Small & Low Cost / Surface Mount

■ RoHS Compliance