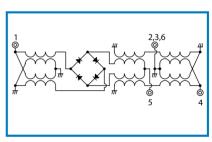

**SCHEMATIC** 

### TYPICAL PERFORMANCE (Temp @ +25°C)

| Function | Pin No. |  |
|----------|---------|--|
| LO       | 1       |  |
| RF       | 4       |  |
| ΙF       | 5       |  |
| GND      | 2,3,6   |  |

R&K reserves the right to make changes in the specifications of or discontinue products at any time without notice. R&K products shall not be used for or in connection with equipment that requires an extremely high level of reliability and safety such as aerospace uses or medical life support equipment. Further, R&K cannot export products to any country for use in military or defense applications.