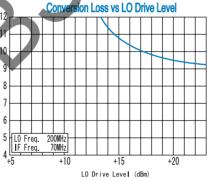

### TYPICAL PERFORMANCE (Temp @ +25°C)

| Function | Pin No. |  |
|----------|---------|--|
| LO       | 1       |  |
| RF       | 4       |  |
| ΙF       | 5       |  |
| GND      | 2,3,6   |  |

R&K reserves the right to make changes in the specifications of or discontinue products at any time without notice. R&K products shall not be used for or in connection with equipment that requires an extremely high level of reliability and safety such as aerospace uses or medical life support equipment. Further, R&K cannot export products to any country for use in military or defense applications.