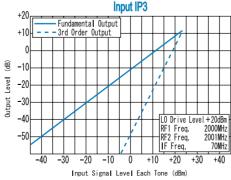

Input IP3 @Center Band : +24dBm (typ.) Input 1dB Comp. Point +19dBm (typ.)

Impedance (All Ports) : 50 Ω : 500mW Maximum RF Input Power Maximum Peak IF Current : 50mA

 $-40^{\circ}$ C to  $+85^{\circ}$ C **Operating Temperature** Storage Temperature  $-40^{\circ}$ C to  $+100^{\circ}$ C : 260°C,10sec. Max Reflow Soldering Temp. : 3 times Reflow Soldering Repeatability Weight (Standard) : 0.58g (typ.)