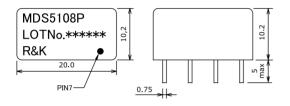

#### **OUTLINE DRAWING**

**XIN MILLIMETERS** 

: DC-2000MHz Frequency

■ S-High LO Drive Level ■ Low Cost / 8PIN Package : +20dBm

■ RoHS Compliance