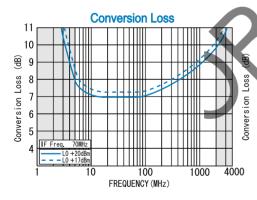

#### **SPECIFICATIONS**

Frequency Range [LO&RF] : 5-2000MHz : DC-900MHz

(LO Drive Level +20dBm) Conversion Loss

|      | `          |               |                |
|------|------------|---------------|----------------|
|      | 5 - 100MHz | 100 - 1000MHz | 1000 - 2000MHz |
| Тур. | 7.5dB      | 7.5dB         | 9.0dB          |
| Max. | 10,0dB     | 9.5dB         | 11.0dB         |