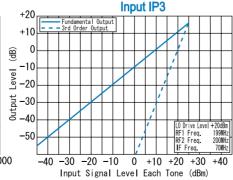

Input IP3 @Center Band : +25dBm (typ.) Input 1dB Comp. Point : +13dBm (typ.)

Impedance (All Ports) : 50 Ω Maximum RF Input Power : 500mW Maximum Peak IF Current : 50mA

Operating Temperature  $: -40^{\circ}\text{C to} + 85^{\circ}\text{C}$ Storage Temperature : -40°C to +100°C