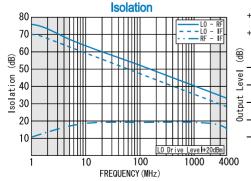

#### Isolation (min.)

|         | 5 - 100MHz | 100 - 1000MHz | 1000 - 2000MHz |
|---------|------------|---------------|----------------|
| LO - RF | 40dB       | 25dB          | 20dB           |
| LO - IF | 40dB       | 20dB          | 10dB           |
| RF - IF | 15dB       | 10dB          | 10dB           |