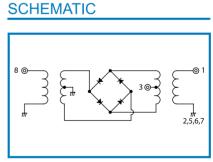

#### TYPICAL PERFORMANCE (Temp @+25°C

| Function | Pin No. |  |
|----------|---------|--|
| RF       | 1       |  |
| IF       | 3       |  |
| LO       | 8       |  |
| GND      | 2,5,6,7 |  |
| N.C.     | 4       |  |