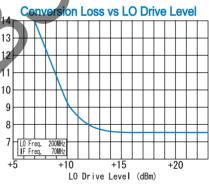

#### **SPECIFICATIONS**

Frequency Range [LO&RF] : 5-2000MHz : DC-900MHz

(LO Drive Level +20dBm) Conversion Loss

|      | `          |               |                |
|------|------------|---------------|----------------|
|      | 5 - 100MHz | 100 - 1000MHz | 1000 - 2000MHz |
| Тур. | 7.5dB      | 7.5dB         | 9.0dB          |
| Max. | 10,0dB     | 9.5dB         | 11.0dB         |