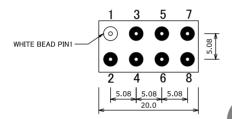

#### TYPICAL PERFORMANCE (Temp @+25°C

| Function | Pin No. |  |
|----------|---------|--|
| RF       | 1       |  |
| IF       | 3       |  |
| LO       | 8       |  |
| GND      | 2,5,6,7 |  |
| N.C.     | 4       |  |