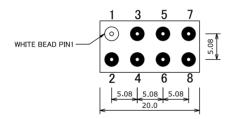

#### **OUTLINE DRAWING**

**XIN MILLIMETERS** 

: DC-500MHz Frequency

 S-High LO Drive Level
Low Cost / 8PIN Package
RoHS Compliance  $\pm 23dBm$ 

### TYPICAL PERFORMANCE (Temp @ +25°C)

| Function | Pin No. |  |
|----------|---------|--|
| RF       | 1       |  |
| IF       | 3,4     |  |
| LO       | 8       |  |
| GND      | 2,5,6,7 |  |

R&K reserves the right to make changes in the specifications of or discontinue products at any time without notice. R&K products shall not be used for or in connection with equipment that requires an extremely high level of reliability and safety such as aerospace uses or medical life support equipment. Further, R&K cannot export products to any country for use in military or defense applications.