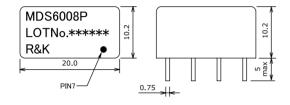

#### **OUTLINE DRAWING**

**XIN MILLIMETERS** 

: DC-500MHz Frequency

 S-High LO Drive Level
Low Cost / 8PIN Package
RoHS Compliance  $\pm 23dBm$ 

**SCHEMATIC** 

Model Name

R&K-MDS6008P

8P=8PIN Package