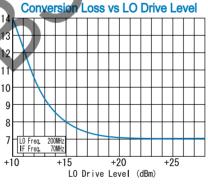

### **SPECIFICATIONS**

Frequency Range [LO&RF] : 1-500MHz

: DC-500MHz

(LO Drive Level +23dBm) Conversion Loss

|      | 1 - 50MHz | 50 - 200MHz | 200 - 500MHz |
|------|-----------|-------------|--------------|
| Тур. | 7.0dB     | 7.0dB       | 7.0dB        |
| Max. | 9.5dB     | 9.0dB       | 9.0dB        |

### TYPICAL PERFORMANCE (Temp @ +25°C)

| Function | Pin No. |  |
|----------|---------|--|
| RF       | 1       |  |
| IF       | 3,4     |  |
| LO       | 8       |  |
| GND      | 2,5,6,7 |  |

R&K reserves the right to make changes in the specifications of or discontinue products at any time without notice. R&K products shall not be used for or in connection with equipment that requires an extremely high level of reliability and safety such as aerospace uses or medical life support equipment. Further, R&K cannot export products to any country for use in military or defense applications.