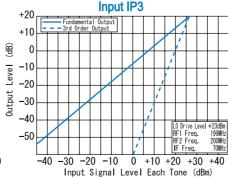

Input IP3 @Center Band : +26dBm (typ.) Input 1dB Comp. Point : +16dBm (typ.)

Impedance (All Ports) : 50 Ω Maximum RF Input Power : 1000mW Maximum Peak IF Current : 50mA

Operating Temperature  $: -40^{\circ}\text{C to} + 85^{\circ}\text{C}$ Storage Temperature  $-40^{\circ}$ C to  $+100^{\circ}$ C

### TYPICAL PERFORMANCE (Temp @ +25°C)

| Function | Pin No. |  |
|----------|---------|--|
| RF       | 1       |  |
| IF       | 3,4     |  |
| LO       | 8       |  |
| GND      | 2,5,6,7 |  |

R&K reserves the right to make changes in the specifications of or discontinue products at any time without notice. R&K products shall not be used for or in connection with equipment that requires an extremely high level of reliability and safety such as aerospace uses or medical life support equipment. Further, R&K cannot export products to any country for use in military or defense applications.