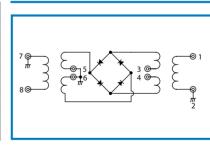

**SCHEMATIC** 

Model Name

R&K-MDS6008P

8P=8PIN Package

### TYPICAL PERFORMANCE (Temp @ +25°C)

| Function | Pin No. |  |
|----------|---------|--|
| RF       | 1       |  |
| IF       | 3,4     |  |
| LO       | 8       |  |
| GND      | 2,5,6,7 |  |

R&K reserves the right to make changes in the specifications of or discontinue products at any time without notice. R&K products shall not be used for or in connection with equipment that requires an extremely high level of reliability and safety such as aerospace uses or medical life support equipment. Further, R&K cannot export products to any country for use in military or defense applications.