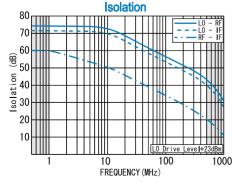

#### Isolation (min.)

|         | 1 - 50MHz | 50 - 200MHz | 200 - 500MHz |
|---------|-----------|-------------|--------------|
| LO - RF | 45dB      | 35dB        | 35dB         |
| LO - IF | 40dB      | 35dB        | 30dB         |
| RF - IF | 25dB      | 20dB        | 15dB         |

### TYPICAL PERFORMANCE (Temp @ +25°C)

| Function | Pin No. |  |
|----------|---------|--|
| RF       | 1       |  |
| IF       | 3,4     |  |
| LO       | 8       |  |
| GND      | 2,5,6,7 |  |

R&K reserves the right to make changes in the specifications of or discontinue products at any time without notice. R&K products shall not be used for or in connection with equipment that requires an extremely high level of reliability and safety such as aerospace uses or medical life support equipment. Further, R&K cannot export products to any country for use in military or defense applications.