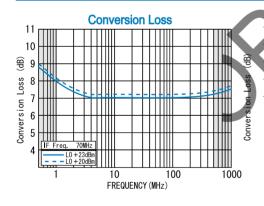

### **SPECIFICATIONS**

Frequency Range [LO&RF] : 1-500MHz

: DC-500MHz

(LO Drive Level +23dBm) Conversion Loss

|      | 1 - 50MHz | 50 - 200MHz | 200 - 500MHz |
|------|-----------|-------------|--------------|
| Тур. | 7.0dB     | 7.0dB       | 7.0dB        |
| Max. | 9.5dB     | 9.0dB       | 9.0dB        |