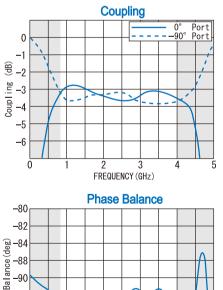

## TYPICAL PERFORMANCE (Temp @+25°C)

FREQUENCY (GHz) \* CHANGE △1 7/Mar./2016

5

4

R&K reserves the right to make changes in the specifications of or discontinue products at any time without notice. R&K products shall not be used for or in connection with equipment that requires an extremely high level of reliability and safety such as aerospace uses or medical life support equipment. Further, the export of R&K products from Japan may be subject to an export license by the government of Japan, based on Japan's "Foreign Exchange and Foreign Trade Law".

### **SPECIFICATIONS**

| Frequency Range              | : 800 - 4000MHz   |
|------------------------------|-------------------|
| Insertion Loss               | : 1.2dB (max.)    |
| (Except Coupling Loss 3.0dB) |                   |
| Amplitude Balance            | : 1.5dB (max.)    |
| Isolation                    | : 14dB (min.)     |
|                              | : 22dB (typ.)     |
| Phase Balance                | : ±10° (max.)     |
| Phase Difference             | : 90°             |
| Between Output Ports         |                   |
| VSWR (All Ports)             | : 1.6:1 (max.)    |
| · · · · · ·                  | : 1.2:1 (typ.)    |
| Impedance                    | : 50 Ω            |
| Maximum RF Input Power       | : 70W             |
| Operating Temperature        | : −40°C to + 85°C |
| Storage Temperature          | : -40°C to +100°C |
| Connectors                   | : SMA-FEMALE      |
| Weight                       | : 170g (typ.)     |
| 0                            | 0 ( ) ( )         |