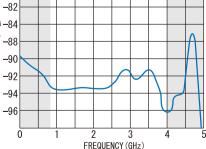

## TYPICAL PERFORMANCE (Temp @+25°C)

FREQUENCY (GHz) \* CHANGE △1 7/Mar./2016

5

4

R&K reserves the right to make changes in the specifications of or discontinue products at any time without notice. R&K products shall not be used for or in connection with equipment that requires an extremely high level of reliability and safety such as aerospace uses or medical life support equipment. Further, the export of R&K products from Japan may be subject to an export license by the government of Japan, based on Japan's "Foreign Exchange and Foreign Trade Law".

### **SPECIFICATIONS**

| Frequency Range              | : 800 - 4000MHz   |
|------------------------------|-------------------|
| Insertion Loss               | : 1.2dB (max.)    |
| (Except Coupling Loss 3.0dB) |                   |
| Amplitude Balance            | : 1.5dB (max.)    |
| Isolation                    | : 14dB (min.)     |
|                              | : 22dB (typ.)     |
| Phase Balance                | : ±10° (max.)     |
| Phase Difference             | : 90°             |
| Between Output Ports         |                   |
| VSWR (All Ports)             | : 1.6:1 (max.)    |
| · · · · · ·                  | : 1.2:1 (typ.)    |
| Impedance                    | : 50 Ω            |
| Maximum RF Input Power       | : 70W             |
| Operating Temperature        | : −40°C to + 85°C |
| Storage Temperature          | : -40°C to +100°C |
| Connectors                   | : SMA-FEMALE      |
| Weight                       | : 170g (typ.)     |
| 0                            | 0 ( ) ( )         |