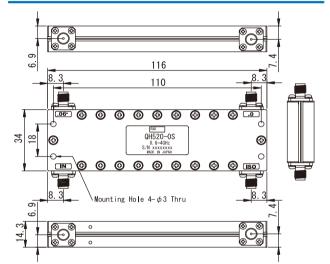

# QUADRATURE HYBRID



800~4000MHz

1

## R&K-QH520-0S



**OUTLINE DRAWING** 

**XIN MILLIMETERS** 



## TYPICAL PERFORMANCE (Temp @+25°C)









FREQUENCY (GHz) \* CHANGE △1 7/Mar./2016

5

4

R&K reserves the right to make changes in the specifications of or discontinue products at any time without notice. R&K products shall not be used for or in connection with equipment that requires an extremely high level of reliability and safety such as aerospace uses or medical life support equipment. Further, the export of R&K products from Japan may be subject to an export license by the government of Japan, based on Japan's "Foreign Exchange and Foreign Trade Law".

4

5

3

FREQUENCY (GHz)

### 2Way-90°

Frequency Range

High Isolation

Low Loss

RoHS Compliance

### **SPECIFICATIONS**

| Frequency Range              | : 800 - 4000MHz   |
|------------------------------|-------------------