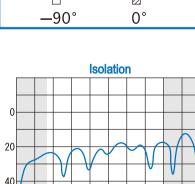

### **SPECIFICATIONS**

| Frequency Range              | : 800 - 4000MHz   |
|------------------------------|-------------------|
| Insertion Loss               | : 1.2dB (max.)    |
| (Except Coupling Loss 3.0dB) |                   |
| Amplitude Balance            | : 1.5dB (max.)    |
| Isolation                    | : 14dB (min.)     |
|                              | : 22dB (typ.)     |
| Phase Balance                | : ±10° (max.)     |
| Phase Difference             | : 90°             |
| Between Output Ports         |                   |
| VSWR (All Ports)             | : 1.6:1 (max.)    |
| · · · · · ·                  | : 1.2:1 (typ.)    |
| Impedance                    | : 50 Ω            |
| Maximum RF Input Power       | : 70W             |
| Operating Temperature        | : −40°C to + 85°C |
| Storage Temperature          | : -40°C to +100°C |
| Connectors                   | : SMA-FEMALE      |
| Weight                       | : 170g (typ.)     |
| 0                            | 0 ( ) ( )         |

3

721-1 Maeda, Fuji-City, Shizuoka-Pref. 416-8577 Japan Tel:+81-545-31-2600 E-mail:info@rkco.jp Fax: +81-545-31-1600 URL: http://rk-microwave.com

0

solation (dB)