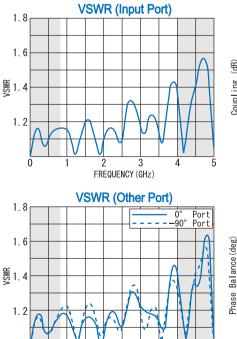

## TYPICAL PERFORMANCE (Temp @+25°C)

FREQUENCY (GHz) \* CHANGE △1 7/Mar./2016

5

4

R&K reserves the right to make changes in the specifications of or discontinue products at any time without notice. R&K products shall not be used for or in connection with equipment that requires an extremely high level of reliability and safety such as aerospace uses or medical life support equipment. Further, the export of R&K products from Japan may be subject to an export license by the government of Japan, based on Japan's "Foreign Exchange and Foreign Trade Law".

### **SPECIFICATIONS**

| Frequency Range              | : 800 - 4000MHz   |
|------------------------------|-------------------|
| Insertion Loss               | : 1.2dB (max.)    |
| (Except Coupling Loss 3.0dB) |                   |
| Amplitude Balance            | : 1.5dB (max.)    |
| Isolation                    | : 14dB (min.)     |
|                              | : 22dB (typ.)     |
| Phase Balance                | : ±10° (max.)     |
| Phase Difference             | : 90°             |
| Between Output Ports         |                   |
| VSWR (All Ports)             | : 1.6:1 (max.)    |
| · · · · · ·                  | : 1.2:1 (typ.)    |
| Impedance                    | : 50 Ω            |
| Maximum RF Input Power       | : 70W             |
| Operating Temperature        | : −40°C to + 85°C |
| Storage Temperature          | : -40°C to +100°C |
| Connectors                   | : SMA-FEMALE      |
| Weight                       | : 170g (typ.)     |
| 0                            | 0 ( ) ( )         |