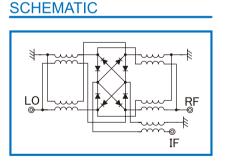

## **OUTLINE DRAWING**

**XIN MILLIMETERS** 

■ LO&RF Frequency :2 ~ 9GHz ■ IF Frequency :0.005 ~ 2GHz ■ Lo Drive Level :+10dBm

■ Low Cost

■ RoHS Compliance