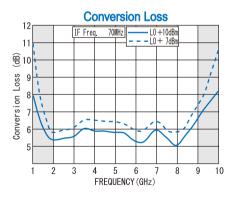

# TYPICAL PERFORMANCE (Temp @+25°C)

# **SPECIFICATIONS**

Frequency Range [LO&RF] : 2 - 9GHz [IF] : 0.005 - 2GHz

Conversion Loss Max. (LO Drive Level +10dBm)

|      | 2 - 3GHz | 3 - 8GHz | 8 - 9GHz |
|------|----------|----------|----------|
| Тур. | 6.0dB    | 6.0dB    | 6.0dB    |
| Max. | 9.0dB    | 9.5dB    | 9.0dB    |