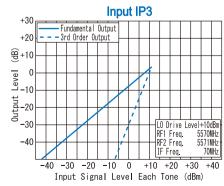

-|
| Тур. | 6.0dB    | 6.0dB    | 6.0dB    |
| Max. | 9.0dB    | 9.5dB    | 9.0dB    |

### Isolation (min.)

|         | 2 - 3GHz | 3 - 8GHz | 8 - 9GHz |
|---------|----------|----------|----------|
| LO - RF | 15dB     | 20dB     | 20dB     |
| LO - IF | 25dB     | 20dB     | 20dB     |
| RF - IF | 15dB     | 15dB     | 15dB     |

Maximum RF Input Power : 50mW Maximum Peak IF Current : 50mM

 $\begin{array}{lll} \text{Operating Temperature} & : -40^{\circ}\text{C to} + 85^{\circ}\text{C} \\ \text{Storage Temperature} & : -40^{\circ}\text{C to} + 100^{\circ}\text{C} \\ \text{Connectors} & : \text{SMA-Female} \\ \text{Weight} & : 30g \text{ (typ.)} \\ \end{array}$ 

# **HOW TO ORDER**

Model Name R&K-MX410-0S

No Option

# TYPICAL PERFORMANCE (Temp @+25°C)







# | Solation | Solation



R&K reserves the right to make changes in the specifications of or discontinue products at any time without notice. R&K products shall not be used for or in connection with equipment that requires an extremely high level of reliability and safety such as aerospace uses or medical life support equipment. Further, the export of R&K products from Japan may be subject to an export license by the government of Japan, based on Japan's "Foreign Exchange and Foreign Trade Law".

# **R&K Company Limited**