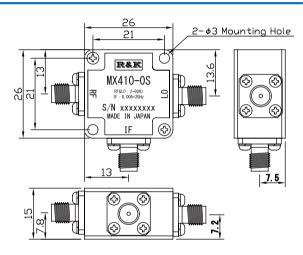

## **OUTLINE DRAWING**

**XIN MILLIMETERS** 

■ LO&RF Frequency :2 ~ 9GHz ■ IF Frequency :0.005 ~ 2GHz ■ Lo Drive Level :+10dBm

■ Low Cost

■ RoHS Compliance