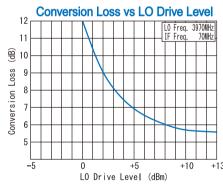

--------|----------|----------|
| Тур. | 6.0dB    | 6.0dB    | 6.0dB    |
| Max. | 9.0dB    | 9.5dB    | 9.0dB    |

### Isolation (min.)

|         | 2 - 3GHz | 3 - 8GHz | 8 - 9GHz |
|---------|----------|----------|----------|
| LO - RF | 15dB     | 20dB     | 20dB     |
| LO - IF | 25dB     | 20dB     | 20dB     |
| RF - IF | 15dB     | 15dB     | 15dB     |

Maximum RF Input Power : 50mW Maximum Peak IF Current : 50mM

 $\begin{array}{lll} \text{Operating Temperature} & : -40^{\circ}\text{C to} + 85^{\circ}\text{C} \\ \text{Storage Temperature} & : -40^{\circ}\text{C to} + 100^{\circ}\text{C} \\ \text{Connectors} & : \text{SMA-Female} \\ \text{Weight} & : 30g \text{ (typ.)} \\ \end{array}$ 

# **HOW TO ORDER**

Model Name R&K-MX410-0S

No Option

# TYPICAL PERFORMANCE (Temp @+25°C)







# | Solation | Solation



R&K reserves the right to make changes in the specifications of or discontinue products at any time without notice. R&K products shall not be used for or in connection with equipment that requires an extremely high level of reliability and safety such as aerospace uses or medical life support equipment. Further, the export of R&K products from Japan may be subject to an export license by the government of Japan, based on Japan's "Foreign Exchange and Foreign Trade Law".

# **R&K Company Limited**